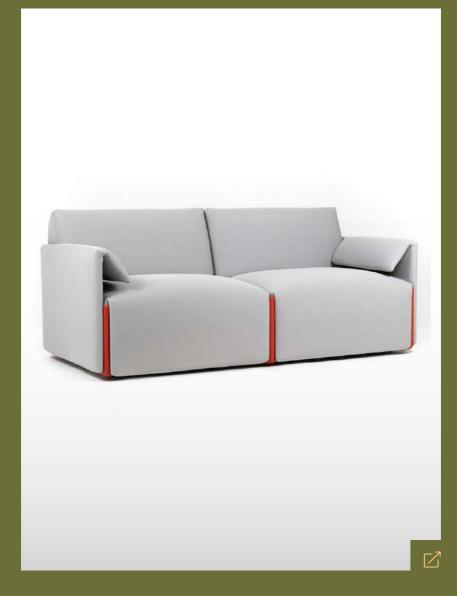

#### DESIGNBYTHEM OLIO

Leather armchair with armrests

Designed by Christina Bricknell, Nicholas Karlovasitis and Sarah Gibson

DITRE ITALIA

SANDERS UNIVERSE

Sectional fabric sofa

Signed by Tiziano Guardini