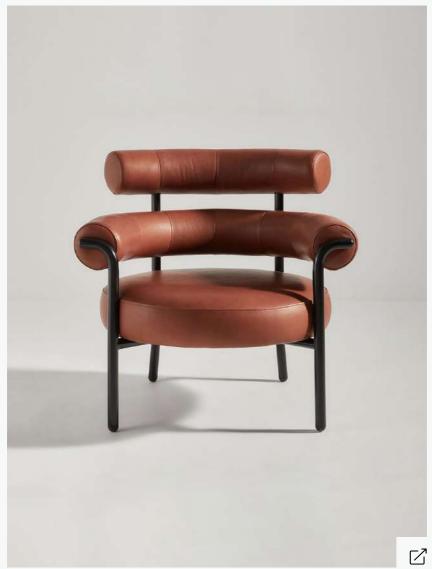

AUPING

NOA

Beech double bed on wheels



Designed by Eva Harlou



BOFFI

#### **ANTIBES SYSTEMS**

Open bookcase with built-in lights



Designed by Piero Lissoni



#### **BOLZAN LETTI**

#### DUNE

Wall mounted PC secretary desk



Designed by ruga.perissinotto



#### CARPANESE HOME

#### **IMPERIAL S**

Rectangular glass table with leather bases



CESAR

THE 50'S

BARCIA CUMINI ASSOCIATI

Double-sided extruded aluminium system

Designed by García Cumini



CRASSEVIG

MIMICO

Oval wooden dining table



Designed by ITCH studio



27

DE CASTELLI

**BARISTA** 

Copper bar cabinet

adriano design®

Designed by Adriano Design



DE CASTELLI

WAVE

Copper bench



Designed by Lanzavecchia + Wai



## DE PADOVA RIPAMONTI

Swivel upholstered easy chair



Designed by Keiji Takeuchi

29



#### DESIGNBYTHEM OLIO

Leather armchair with armrests







Designed by Christina Bricknell, Nicholas Karlovasitis and Sarah Gibson



DITRE ITALIA

SANDERS UNIVERSE

Sectional fabric sofa



Signed by Tiziano Guardini



#### EDITS

#### CIRCUS WOOD NATURAL

Ash chair with natural lacquer



Designed by Richard Trory



ENNE LYON

Leather armchair



Designed by Christophe Pillet



#### FALSASQUADRA

#### DORA

Tufted upholstered leather day bed



Designed by Lorenzo Zaccarin





#### FLOU

#### **FLORA**

2 seater fabric sofa with removable cover



Designed by Ilenia Viscardi





#### FLOU GAUDÍ

2 seater fabric sofa with removable cover



Designed by Matteo Nunziati





GALLOTTI&RADICE

HIDE&SEEK

Open wooden bookcase



Designed by Pietro Russo



#### GAN

# ROOTS DOUBLE ST