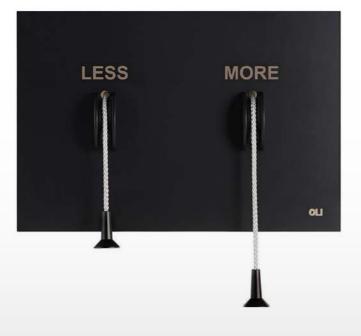

### CORSIVO BAKED INOX 11419BK

2 hole stainless steel washbasin mixer

NIC

**TRAMA 130** 

Iroko console sink

Designed by Studio 63

OLI

LESS IS MORE

Stainless steel flush plate

Designed by Alessio Pinto