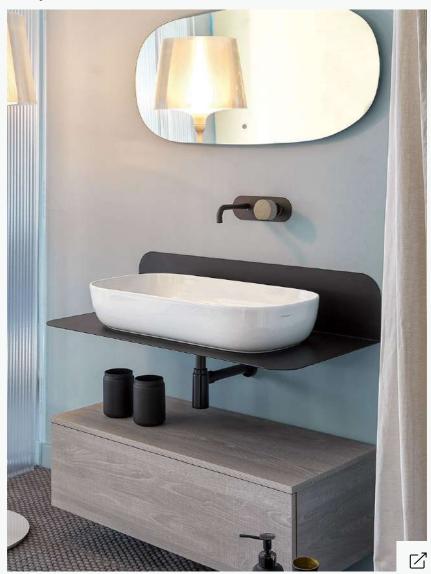

## **DELFO**

Wall-mounted vanity unit

Designed by Andrea Parisio and Giuseppe Pezzano