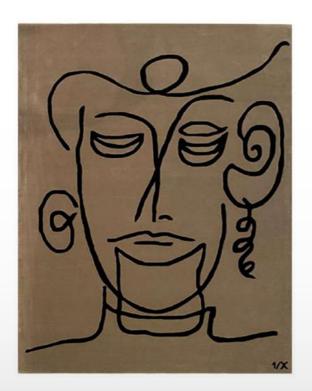

### **NEIGHBORS**

Framed wall-mounted marble mirror

Designed by Stephen Burks

TAPIS ROUGE

GOOGIE

Rectangular wool rug

Designed by Natalia Enze