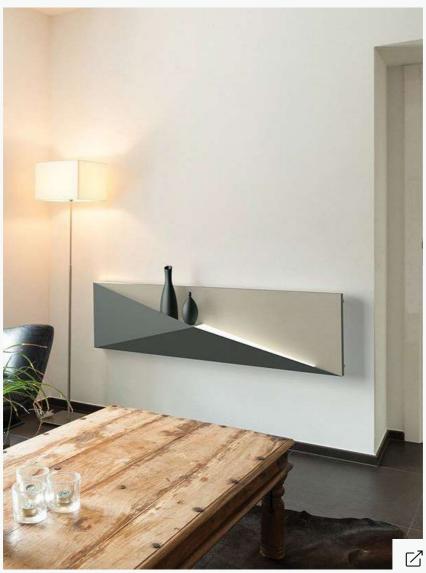

## OTTOLUNGO WALL

Vertical wall-mounted aluminium decorative radiator

Designed by Gabriele & Oscar Buratti

CERAMICA BARDELLI

**VOLUME** 

Ceramic 3D Wall Tile

Designed by storagemilano

175