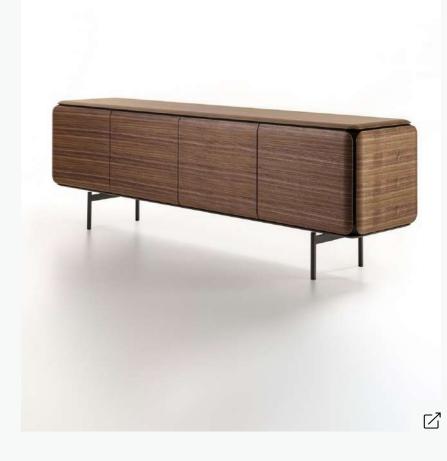

# ZEUS **EASY IRONY TV**

Metal bookcase with TV stand

Designed by Maurizio Peregalli

ACQUABELLA