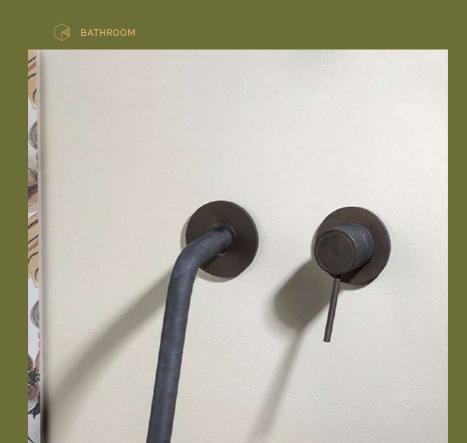

## LIBECCIO

Freestanding oval lecce stone

Designed by Noii Design Studio

PORCELANOSA

OXO

Countertop 1 hole washbasin mixer

QUADRODESIGN

Q. 18 10