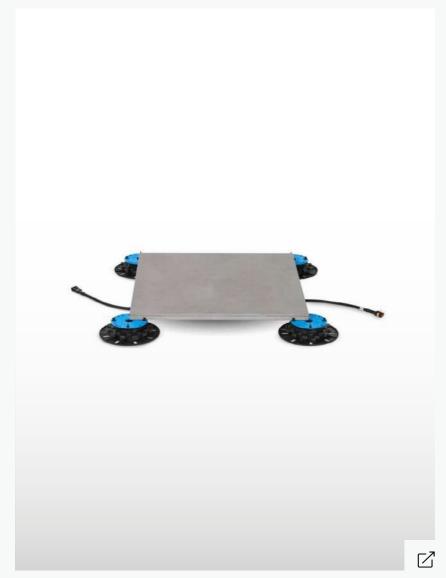

# PAVER LED

Paving block with light

226

VALLI&VALLI

H382 CCD

Brass door handle on rose

Designed by Joe Cheng

VIMAR