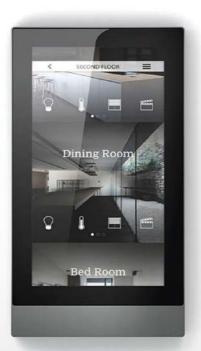

Security window



OTTOSTUMM | MOGS

#### FERROFINESTRA W75 TB

Steel thermal break window



RENSON

#### FIXSCREEN MINIMAL

Motorized screen for minimalistic windows



REYNAERS ALUMINIUM

#### **MASTERPATIO**

Patio door



SCHÜCO

SCHÜCO AWS 90 AC.SI

Thermal break window





VELUX

GGLS

Centre-pivot roof window



WALLPEPPER®/GROUP

WP/OFF

Wallpaper Support



# SYSTEMS, COMPONENTS AND MATERIALS



ADL

#### **MIMETICA**

Slate sliding door



Designed by Massimo Luca



#### **BTICINO**

#### **CLASSE 300EOS** WITH NETATMO

Video entryphone system and equipment



217

CAME

XVP

IP video door entry panel

218



COLCOM GROUP

### **BILOBA DUO**

Hydraulic hinge



DRESSWALL

### **DRESSWALLSTRIPES** LN8

Ceiling mounted aluminium boiserie



Designed by Gianluca Tronconi

219



 $\square$ 



### DELÉGO PANEL

Building automation system interface







221

FISCHER ITALIA

FISCHER DUOSEAL

Nylon® Wall plug



JUNG

LS 990

Switch matt graphite black



MUI LAB

#### MUI M1

Smart home interface

223



#### NEWFLOOR

### RADIAFLOOR C

Raised flooring / Radiant floor panel

225

# PAVER LED

Paving block with light





226



VALLI&VALLI

H382 CCD

Brass door handle on rose



Designed by Joe Cheng



VIMAR

### SMART THERMOSTAT

Heat regulation and hygrometric control



Designed by 21am

227



#### WONDAIR

### T145

Round gypsum fiber ventilation grill



231



EGO.M

### CENTO3.G

Graphene pen





Designed by Achille Castiglioni and Gianfranco Cavaglià



# FURNITURE



BOLZAN LETTI

DUNE



Wall mounted PC secretary desk

Designed by ruga.perissinotto