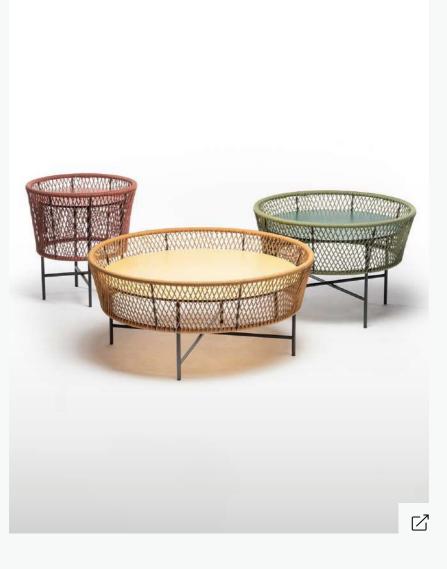

MIMICO

Oval wooden dining table

Designed by ITCH studio

27

DE CASTELLI

**BARISTA** 

Copper bar cabinet

adriano design®