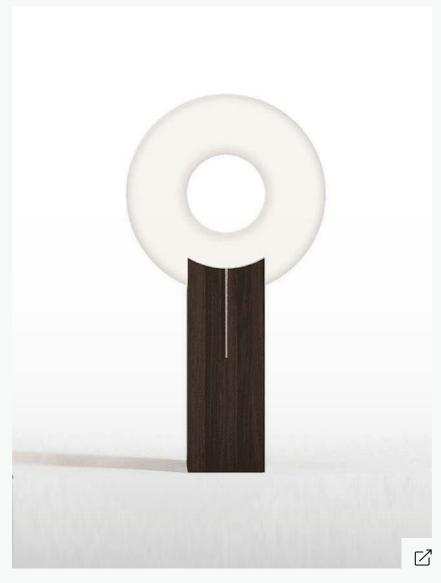

## PIVOT

LED adjustable Outdoor floodlight

VIBIA
GHOST 4965

LED table lamp

Designed by Arik Levy

AKUIS