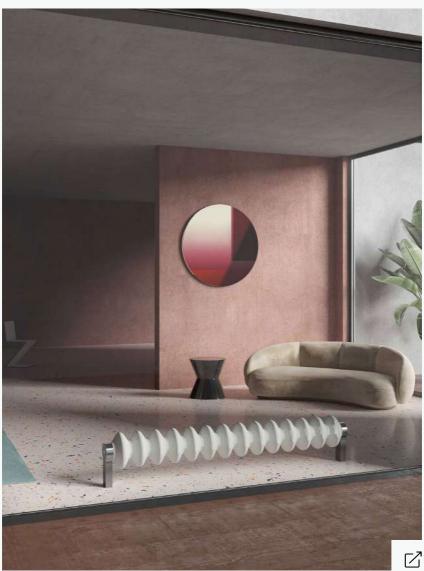

## OTTOLUNGO WALL

Vertical wall-mounted aluminium decorative radiator

Designed by Gabriele & Oscar Buratti

CERAMICA BARDELLI

**VOLUME** 

Ceramic 3D Wall Tile

Designed by storagemilano

175