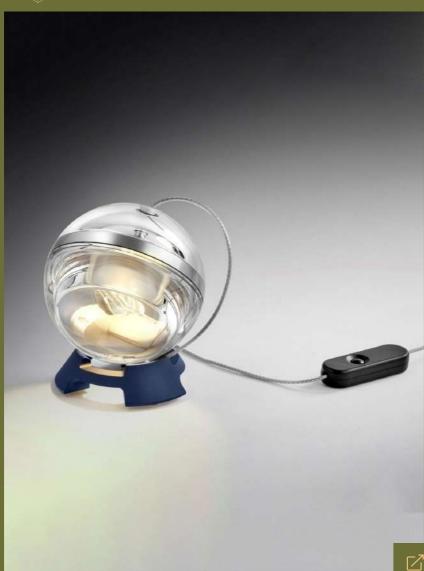

# 

9010 NOVANTADIECI

### MANDALA

Cristaly® Lamp holder

Designed by formIDable Studio