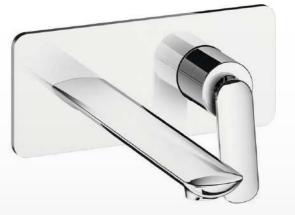

# CRISTINA RUBINETTERIE FOIL CRIFL258

Wall-mounted single handle washbasin mixer with plate

Designed by Marco Pisati