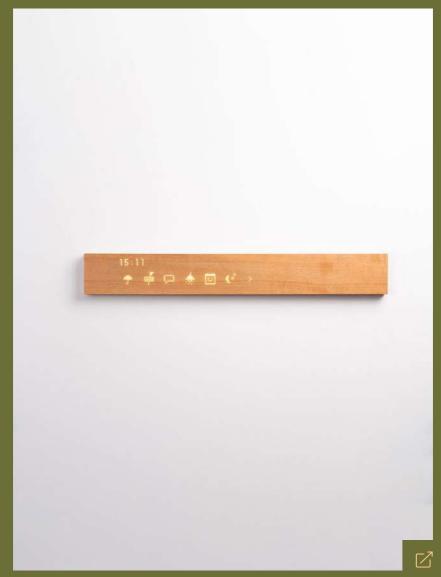

### DELÉGO PANEL

Building automation system interface

221

FISCHER ITALIA

FISCHER DUOSEAL

Nylon® Wall plug

JUNG

LS 990