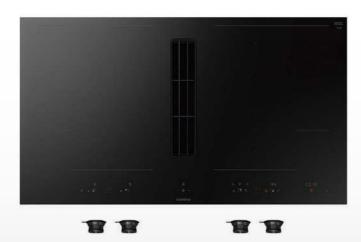

Designed by Castiglia Associati



#### ZUCCHETTI

# HELM ZHM516

Countertop stainless steel washbasin mixer with individual rosettes



Designed by David Lopez Quincoces



BOFFI

### COMBINE **EVOLUTION**

Carrara marble kitchen with island



Designed by Piero Lissoni

85



BT45

### BT45 THE ALIBI

Eucalyptus and marble kitchen with island



Designed by Natasha Shtapauk

DAMIANO LATINI

**GROOVE** 

Utensil holder



Designed by Andrea Federici



#### ELICA

### **OPEN SUITE**

Wall-mounted cooker hood with integrated lighting



Designed by Fabrizio Crisà





FAEMA

**FAEMINA** 

Coffee machine



Designed by Italdesign



#### FALMEC

### LIGHT

Glass and steel island hood with integrated lighting







#### FOSTER

### HAPPYHOUR 1200

Single undermount stainless steel sink





### CV492100

Induction flush-mount hob with integrated hood





HIZONE

### **EXPO WINE 2T**





Designed by Antonio Citterio





ILVE

PM12

Steel cooker



Designed by Emo Design



MINICUCINE.COM

**ARIA 184** 

Mini kitchen





Designed by Oscar Cifarelli and Paolo Gandin



 $\square$ 



### 4 DOORS FAMILY HUB™ RF65A977FB1

Freestanding no frost refrigerator with freezer Class F



#### SOCIETY LIMONTA

### **RITO**

Cutting board in canaletto walnut wood with linen basket



Designed by Storie Design Studio





BARAZZA
THALAS 1PTFBQ

Electric stainless steel barbecue



#### BÖLN

### SAREK L

Ecological polyurethane modular seat



Designed by Stone Designs



CEADESIGN

HOOK

Stainless steel stop valve



P+F

101

Designed by Natalino Malasorti and PARISOTTO + **FORMENT