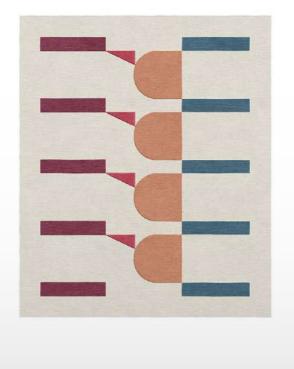

### **NEIGHBORS**

Framed wall-mounted marble mirror

Designed by Stephen Burks

TAPIS ROUGE

GOOGIE

Rectangular wool rug

Designed by Natalia Enze