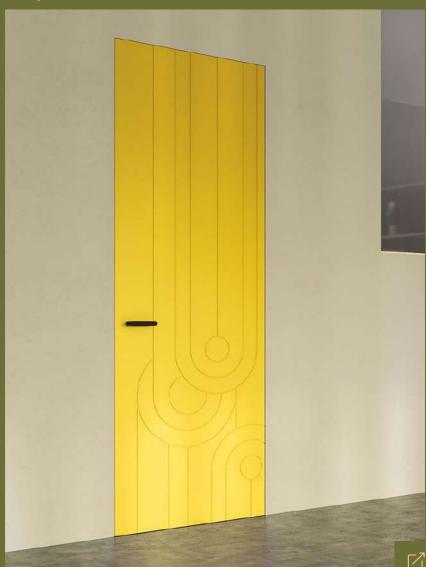

MIMICO

Oval wooden dining table

Designed by ITCH studio

27

DE CASTELLI

**BARISTA** 

Copper bar cabinet

adriano design®

Designed by Adriano Design

DE CASTELLI

WAVE

Copper bench

Designed by Lanzavecchia + Wai