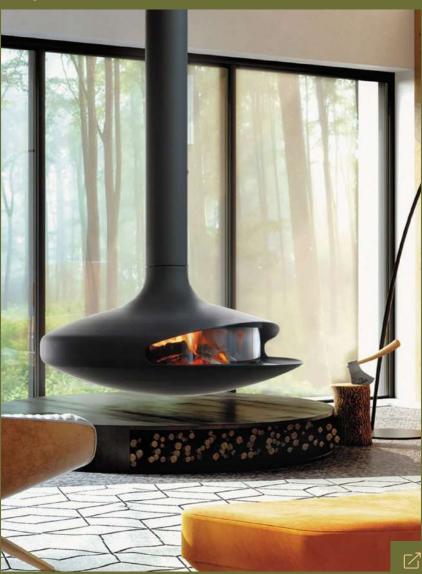

#### GYROFOCUS GLAZED

Wood-burning hanging fireplace in steel with closing glass

Designed by Dominique Imbert