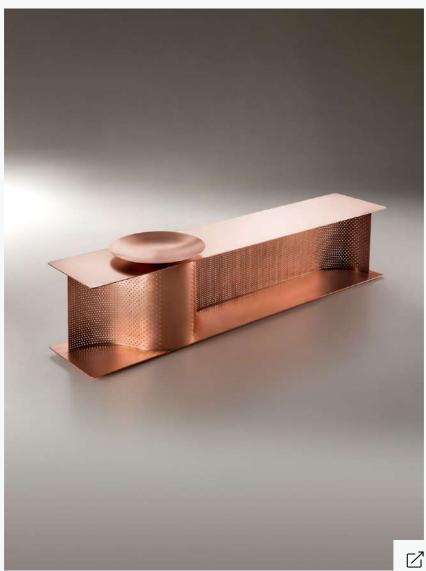

Designed by Adriano Design

DE CASTELLI

WAVE

Copper bench

Designed by Lanzavecchia + Wai