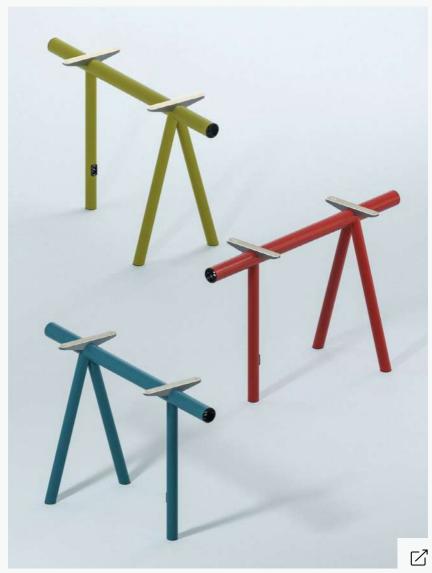

# ROOTS DOUBLE STOOL 01

Double low stool in acacia and jute wood

Designed by Studio Inma Bermúdez