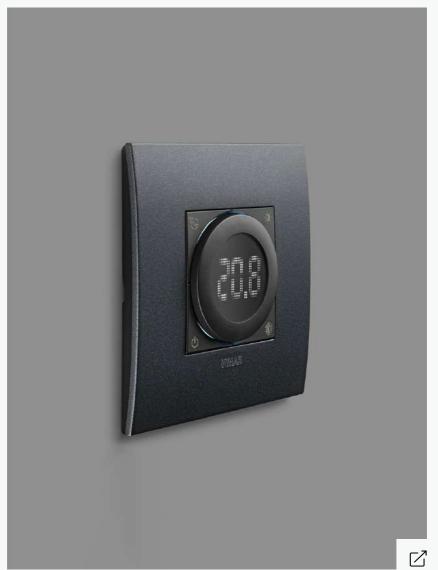

### SMART THERMOSTAT

Heat regulation and hygrometric control

Designed by 21am

227