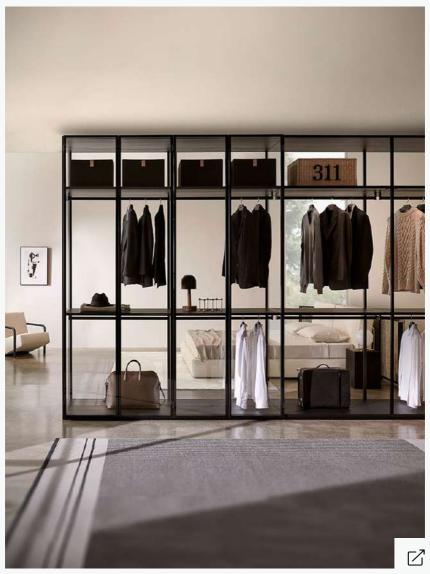

## **STORAGE** DRESSING ROOM

Sectional custom walk-in wardrobe

Designed by Piero Lissoni and Centro Ricerche Porro

POTOCCO

INTRECCIO

Extending round wooden table

Designed by NAVA+AROSIO Design Studio

PUSKU PUSKU