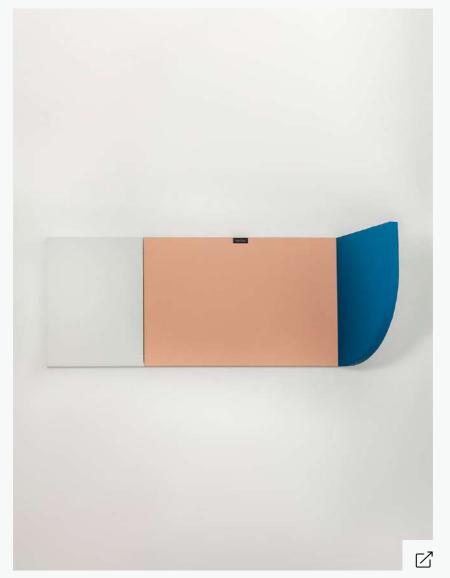

### **NEIGHBORS**

Framed wall-mounted marble mirror

Designed by Stephen Burks

TAPIS ROUGE

GOOGIE

Rectangular wool rug

Designed by Natalia Enze