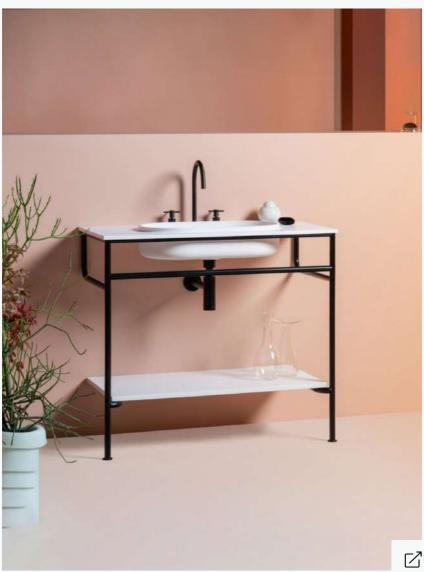

## LIBECCIO

Freestanding oval lecce stone

Designed by Noii Design Studio

PORCELANOSA

OXO

Countertop 1 hole washbasin mixer

QUADRODESIGN

Q. 18 10