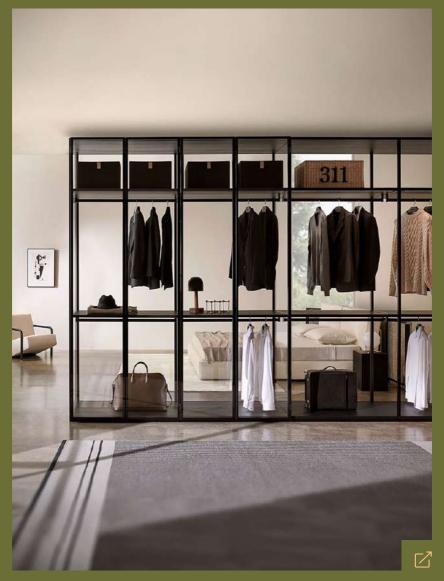

## **STORAGE** DRESSING ROOM

Sectional custom walk-in wardrobe

Designed by Piero Lissoni and Centro Ricerche Porro

POTOCCO

INTRECCIO

Extending round wooden table

Designed by NAVA+AROSIO Design Studio

PUSKU PUSKU

### STORAGE DRESSING ROOM

Sectional custom walk-in wardrobe

Designed by Piero Lissoni and Centro Ricerche Porro