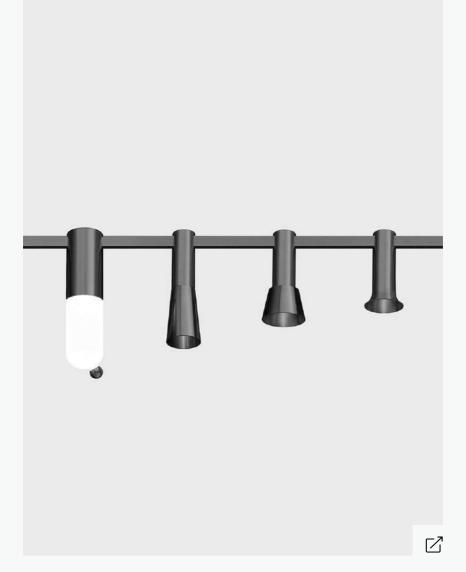

# CENTRSVET **AUROOM BLACK**

Brass track-Light

Designed by Dima Loginoff

CENTRSVET

#### **AUROOM PINK**

Brass track-Light

Designed by Karim Rashid

D'ARMES

GIGI

Blown glass table lamp with dimmer

Designed by Verre d'Onge and Studio d'Armes

DARK