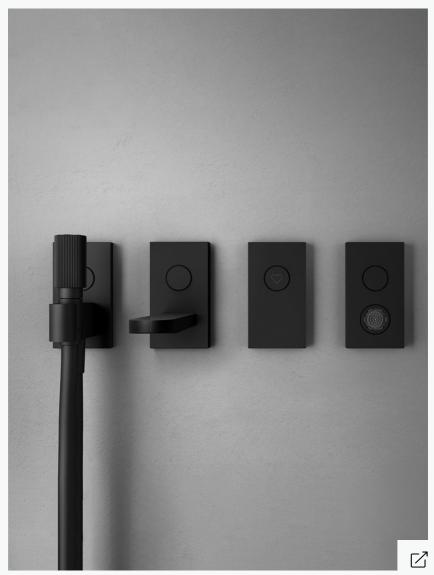

# CRISTINA RUBINETTERIE FOIL CRIFL258

Wall-mounted single handle washbasin mixer with plate

Designed by Marco Pisati