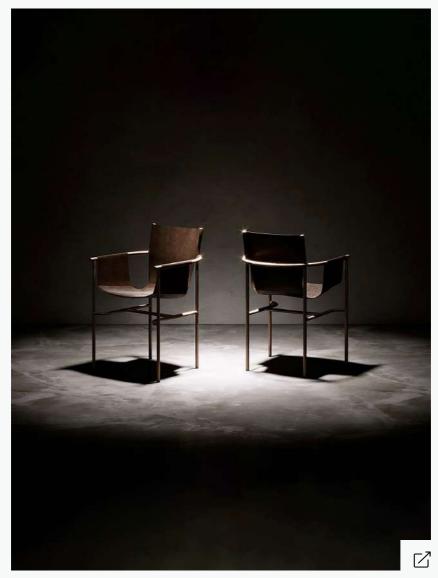

#### PAOLO CASTELLI

U

Tanned leather chair with armrests

Designed by Vittorio Paradiso

POLTRONA FRAU

**PLOT** 

Leather room divider

Designed by GamFratesi