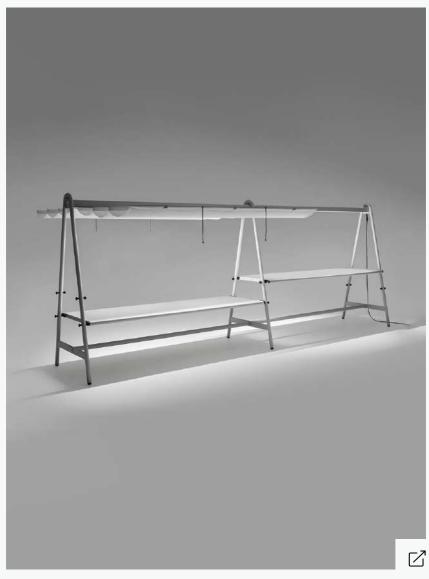

# COVERT

Portable workstation

ET AL. HARVEY 1130

Steel trestle

Designed by Francesco Faccin