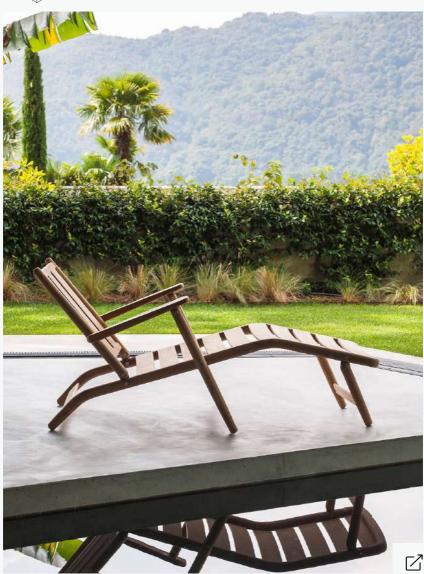

#### RODA

### LEVANTE 008

Folding teak chaise longue with armrests

Designed by Piero Lissoni

RS BARCELONA