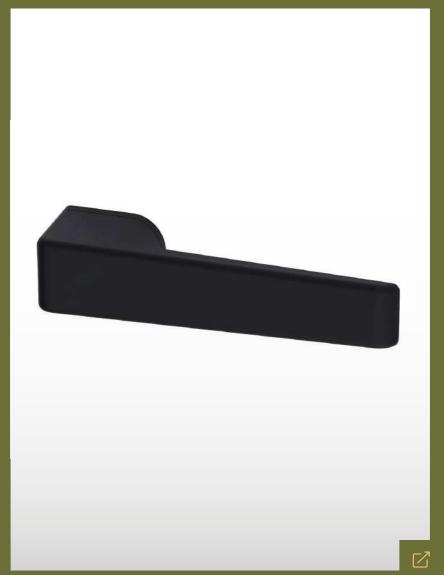

#### **ANTIBES SYSTEMS**

Open bookcase with built-in lights

Designed by Piero Lissoni