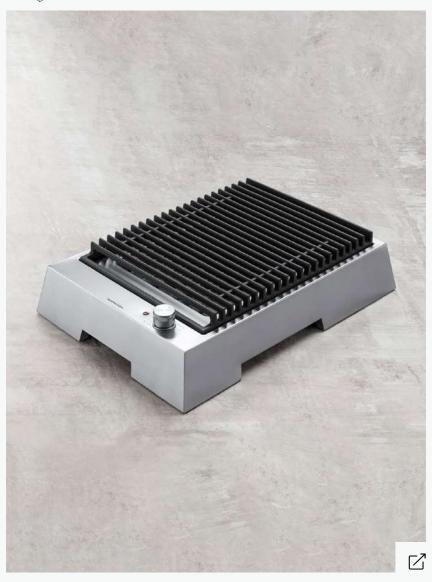

### **RITO**

Cutting board in canaletto walnut wood with linen basket

Designed by Storie Design Studio

BARAZZA
THALAS 1PTFBQ

Electric stainless steel barbecue