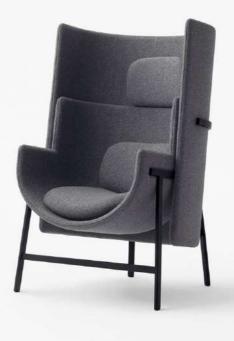

## **POLET**

High-back armchair bed with armrests

Designed by Achille Castiglioni

Beech chair with armrests

Designed by Philippe Nigro

WIENER GTV DESIGN

**FENG** 

Beech Screen