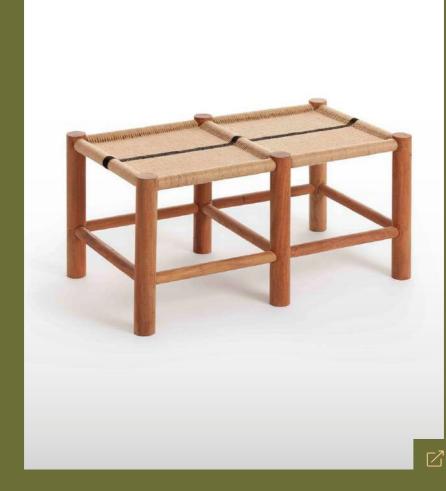

# ROOTS DOUBLE STOOL 01

Double low stool in acacia and jute wood

Designed by Studio Inma Bermúdez