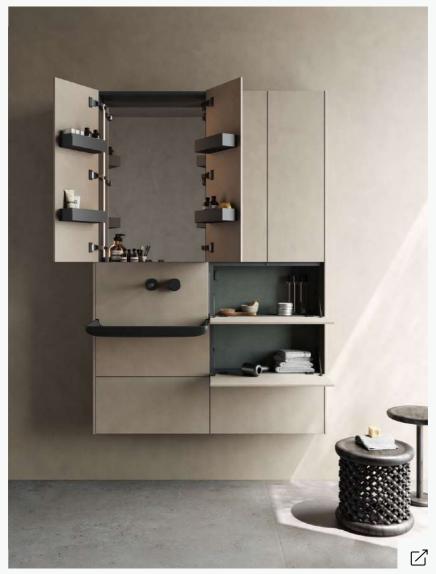

## **DELFO**

Wall-mounted vanity unit

Designed by Andrea Parisio and Giuseppe Pezzano