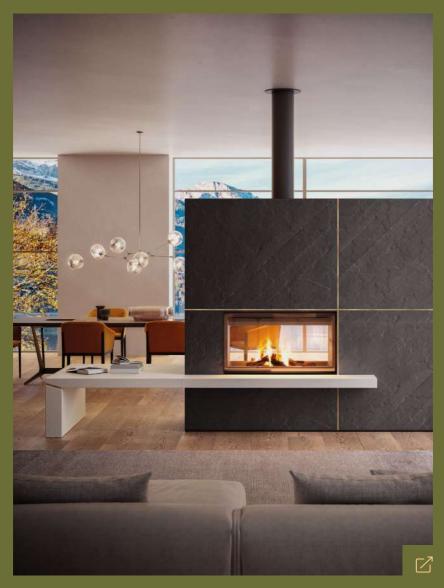

#### GYROFOCUS GLAZED

Wood-burning hanging fireplace in steel with closing glass

Designed by Dominique Imbert

#### GYROFOCUS GLAZED

Wood-burning hanging fireplace in steel with closing glass

Designed by Dominique Imbert

ISOLMAN