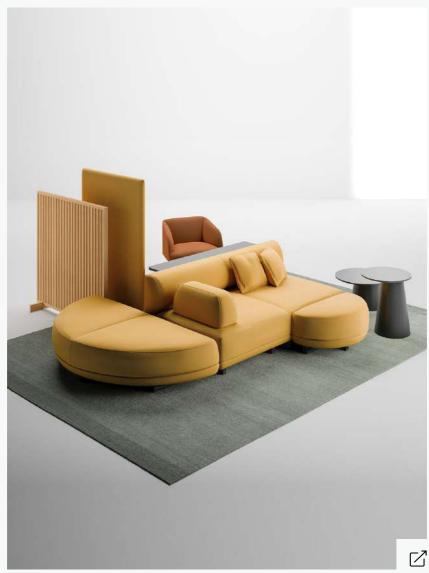

### LADY JANE COLLAR

Workstation for hairdresser

Designed by Marcel Wanders

LA CIVIDINA

NODE+

Modular sofa

Designed by Ben van Berkel / UNStudio