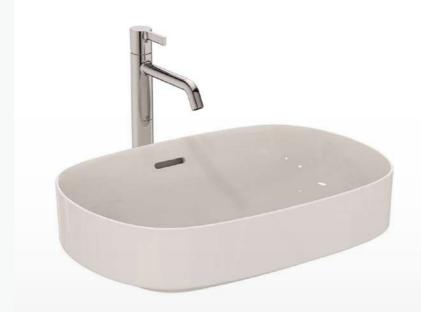

## OPAL QUIZ

Freestanding oval Akron© bathtub

ARTCERAM

**JOLIE** 

Freestanding round ceramic washbasin

Designed by Meneghello Paolelli