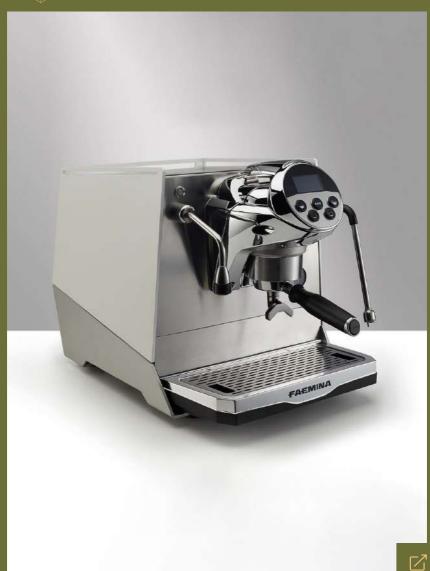

### **OPEN SUITE**

Wall-mounted cooker hood with integrated lighting

Designed by Fabrizio Crisà

FAEMA

**FAEMINA** 

Coffee machine

Designed by Italdesign

# KITCHEN

FAEMA

FAEMINA

Coffee machine

Designed by Italdesign