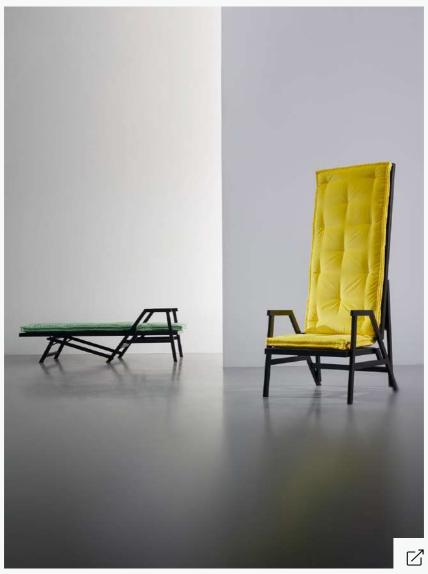

#### TWILS

## **POLET**

High-back armchair bed with armrests

Designed by Achille Castiglioni

Beech chair with armrests

Designed by Philippe Nigro

WIENER GTV DESIGN

**FENG** 

Beech Screen