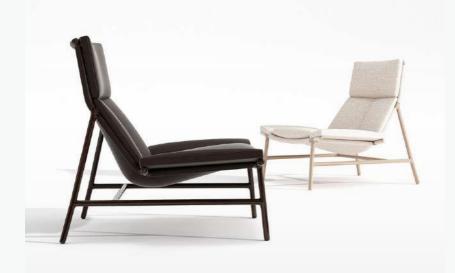

Designed by Emanuel Gargano

AUPING

NOA

Beech double bed on wheels

Designed by Eva Harlou

BOFFI

#### **ANTIBES SYSTEMS**

Open bookcase with built-in lights

Designed by Piero Lissoni