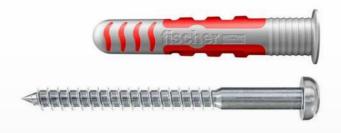

### DELÉGO PANEL

Building automation system interface

221

FISCHER ITALIA

FISCHER DUOSEAL

Nylon® Wall plug

JUNG

LS 990