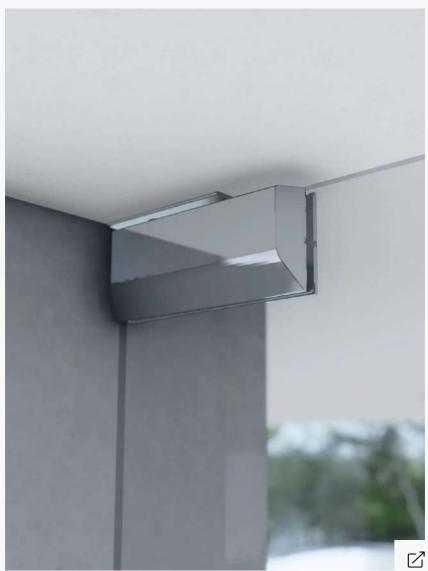

### **DRESSWALLSTRIPES** LN8

Ceiling mounted aluminium boiserie

Designed by Gianluca Tronconi

219

 $\square$ 