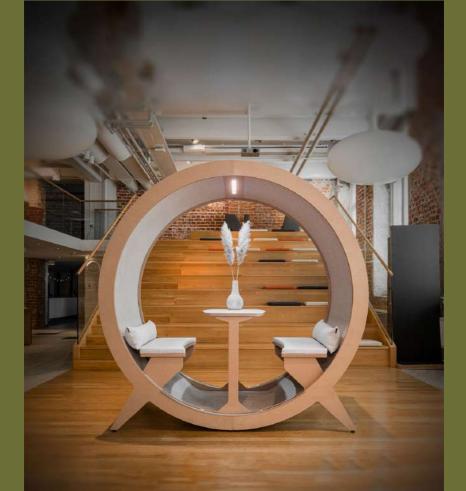

# CONTRACT

ARTE & D

## YUGEN

Polypropylene training chair with linking device with armrests

Designed by Jeremiah Ferrarese