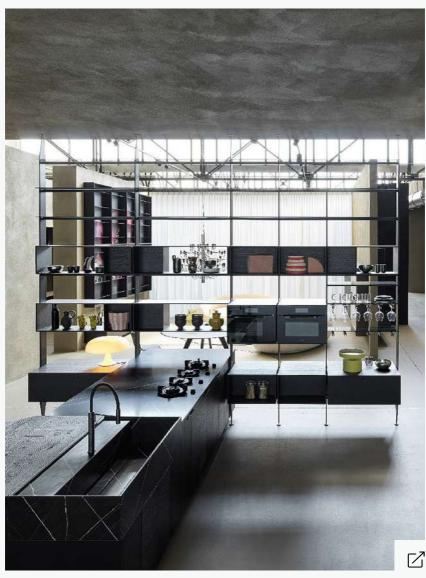

### COMBINE **EVOLUTION**

Carrara marble kitchen with island

Designed by Piero Lissoni

85

BT45