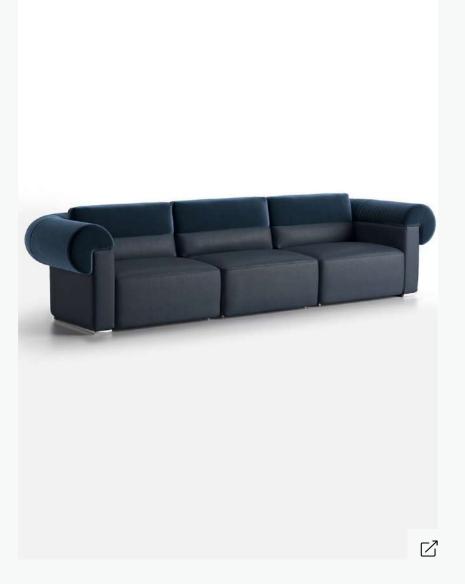

#### PAOLO CASTELLI

U

Tanned leather chair with armrests

Designed by Vittorio Paradiso

POLTRONA FRAU

**PLOT** 

Leather room divider

Designed by GamFratesi

POLTRONA FRAU

МΙ

neri&hu

Sideboard covered in leather and marble top

Designed by Neri&Hu