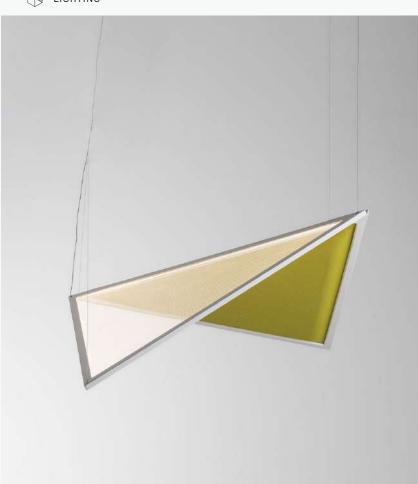

# LIGHTING

ARTEMIDE

FLEXIA

A D

Acoustic swivel pendant lamp

Designed by Mario Cucinella