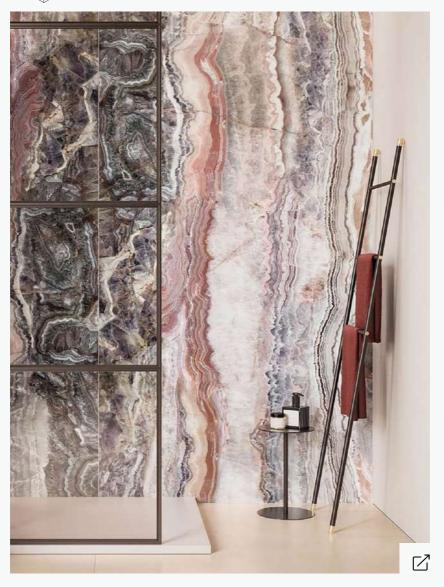

## SALVATORI

### **NEIGHBORS**

Framed wall-mounted marble mirror

Designed by Stephen Burks

TAPIS ROUGE

GOOGIE

Rectangular wool rug

Designed by Natalia Enze