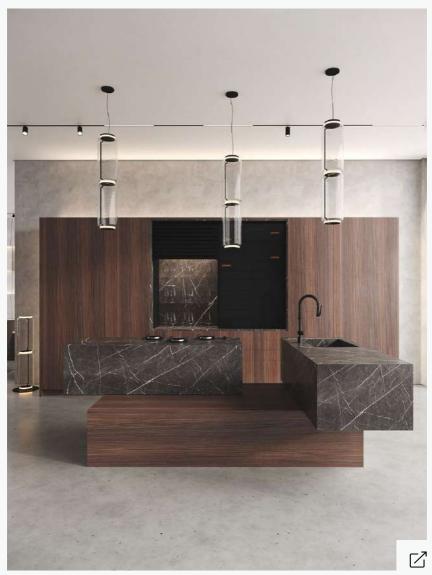

### COMBINE **EVOLUTION**

Carrara marble kitchen with island

Designed by Piero Lissoni

85

BT45