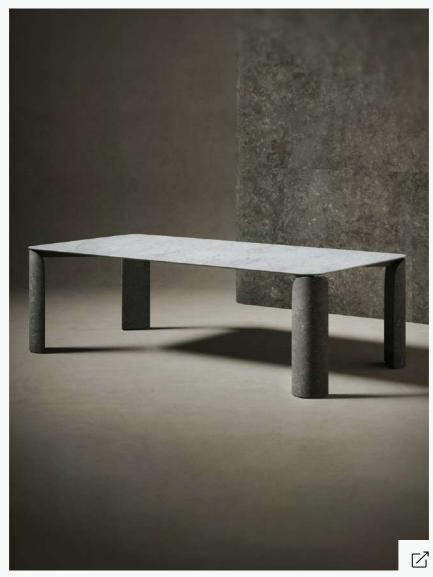

## SALVATORI

### **NEIGHBORS**

Framed wall-mounted marble mirror

Designed by Stephen Burks

TAPIS ROUGE

GOOGIE

Rectangular wool rug

Designed by Natalia Enze