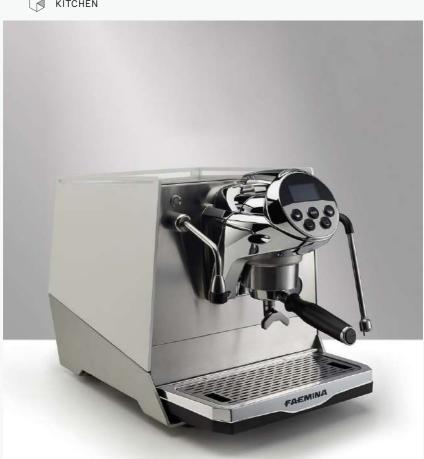

### **OPEN SUITE**

Wall-mounted cooker hood with integrated lighting

Designed by Fabrizio Crisà

FAEMA

**FAEMINA** 

Coffee machine

Designed by Italdesign