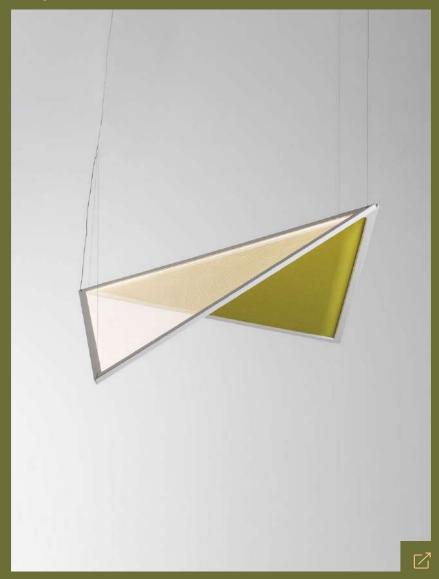

# LIGHTING

ARTEMIDE

FLEXIA

A D

Acoustic swivel pendant lamp

Designed by Mario Cucinella