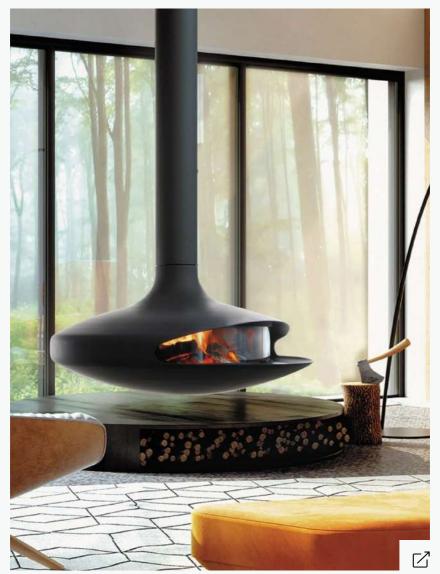

#### GYROFOCUS GLAZED

Wood-burning hanging fireplace in steel with closing glass

Designed by Dominique Imbert