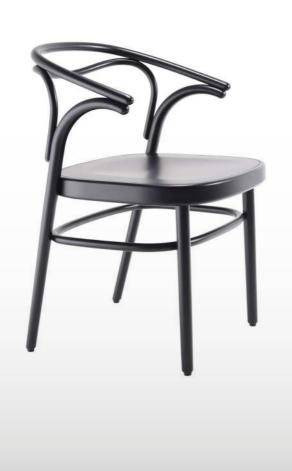

## **POLET**

High-back armchair bed with armrests

Designed by Achille Castiglioni

Beech chair with armrests

Designed by Philippe Nigro

WIENER GTV DESIGN

**FENG** 

Beech Screen

Designed by Testa Tonda