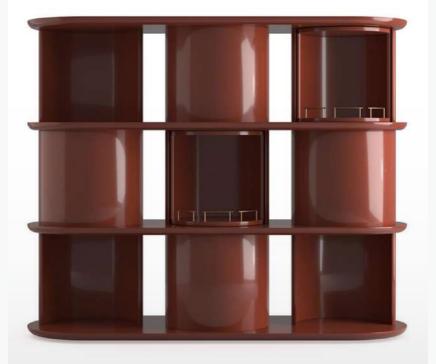

#### **ANTIBES SYSTEMS**

Open bookcase with built-in lights

Designed by Piero Lissoni