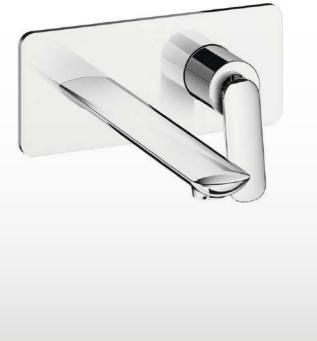

# CRISTINA RUBINETTERIE FOIL CRIFL258

Wall-mounted single handle washbasin mixer with plate

Designed by Marco Pisati