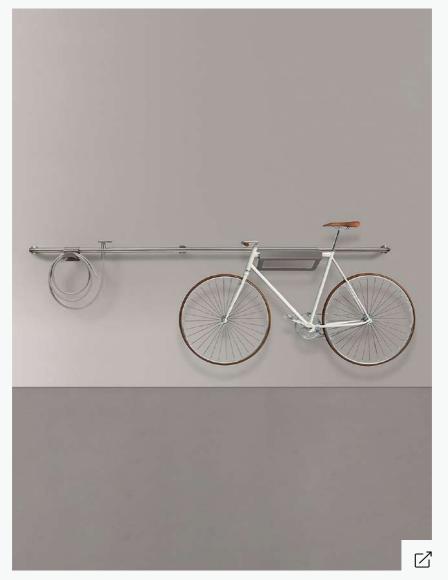

land hood with integrated lighting







#### FOSTER

### HAPPYHOUR 1200

Single undermount stainless steel sink





### CV492100

Induction flush-mount hob with integrated hood





HIZONE

### **EXPO WINE 2T**





Designed by Antonio Citterio





ILVE

PM12

Steel cooker



Designed by Emo Design



MINICUCINE.COM

**ARIA 184** 

Mini kitchen





Designed by Oscar Cifarelli and Paolo Gandin



 $\square$ 



### 4 DOORS FAMILY HUB™ RF65A977FB1

Freestanding no frost refrigerator with freezer Class F



#### SOCIETY LIMONTA

### **RITO**

Cutting board in canaletto walnut wood with linen basket



Designed by Storie Design Studio





BARAZZA
THALAS 1PTFBQ

Electric stainless steel barbecue



#### BÖLN

### SAREK L

Ecological polyurethane modular seat



Designed by Stone Designs



CEADESIGN

HOOK

Stainless steel stop valve



P+F

101

Designed by Natalino Malasorti and PARISOTTO + **FORMENTO** 



#### CHAIRS & MORE

#### **TAMBURO**

Metal and rope round coffee table with HPL top



Designed by Antonio De Marco





#### COOLS COLLECTION

### **CAPRI**

Steel garden chair with armrests



Designed by Stefania Andorlini





#### DESALTO

# KOKI WIRE

Sled base stackable steel chair



Designed by Archirivolto



#### **ETHIMO**

### **ALLAPERTO VERANDA**

1 Seater rattan garden hanging chair





Designed by Antonio Rodriguez and Matteo Thun

105



ETHIMO

SLING CHAIR

Garden armchair



Designed by Studiopepe



KE OUTDOOR DESIGN

### KEDRY SKYLIFE

Wall-mounted aluminium pergola with folding louvers

107





KRISTALIA

### **PALCO**

Sectional modular garde