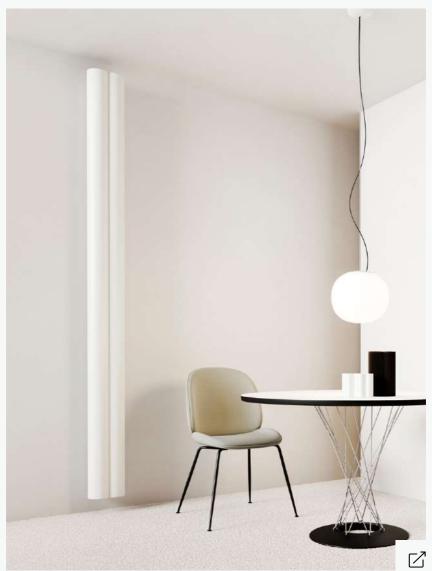

## OTTOLUNGO WALL

Vertical wall-mounted aluminium decorative radiator

Designed by Gabriele & Oscar Buratti

CERAMICA BARDELLI

**VOLUME** 

Ceramic 3D Wall Tile

Designed by storagemilano

175