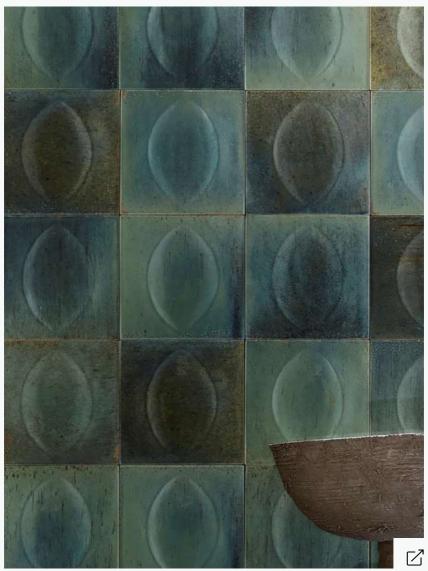

## SALVATORI

### **NEIGHBORS**

Framed wall-mounted marble mirror

Designed by Stephen Burks

TAPIS ROUGE

GOOGIE

Rectangular wool rug

Designed by Natalia Enze