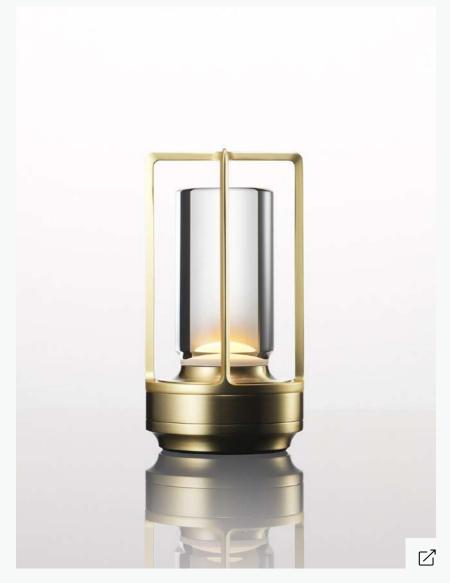

### TURN+ BRASS

LED cordless table lamp with USB charging

Designed by Nao Tamura