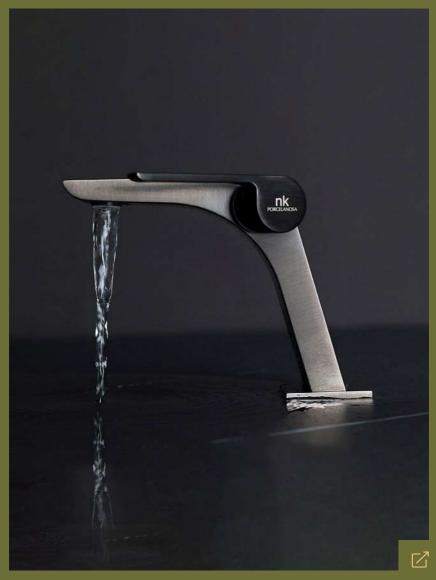

#### QUADRODESIGN

Q. 18 10

Wall-mounted stainless steel washbasin mixer

Designed by Studio Adolini

RAK CERAMICS

**RAK-VALET** 

Freestanding oval bathtub

Designed by Patrick Norguet