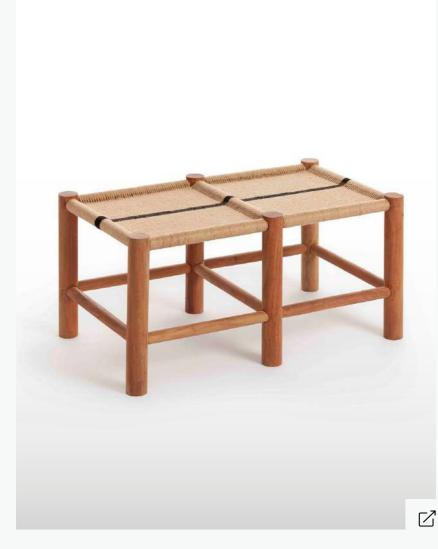

# ROOTS DOUBLE STOOL 01

Double low stool in acacia and jute wood

Designed by Studio Inma Bermúdez