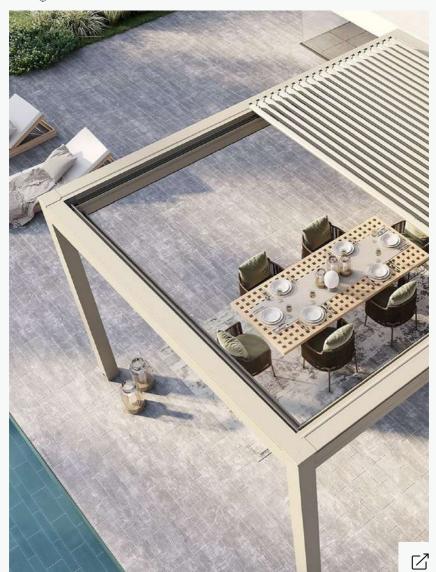

### KEDRY SKYLIFE

Wall-mounted aluminium pergola with folding louvers

107

KRISTALIA