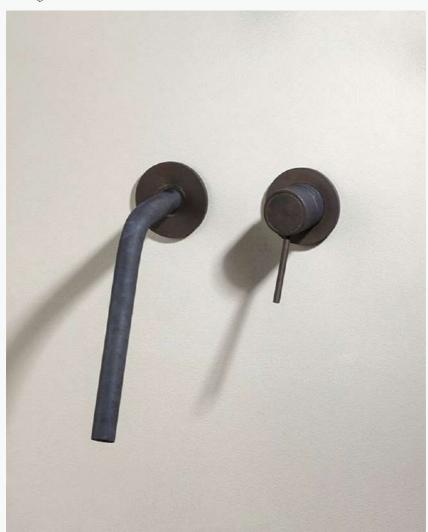

# CRISTINA RUBINETTERIE FOIL CRIFL258

Wall-mounted single handle washbasin mixer with plate

Designed by Marco Pisati