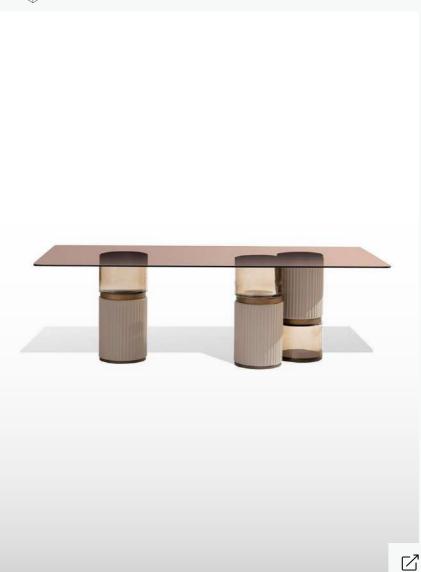

#### **IMPERIAL S**

Rectangular glass table with leather bases

CESAR

THE 50'S

BARCIA CUMINI ASSOCIATI

Double-sided extruded aluminium system

Designed by García Cumini

CRASSEVIG