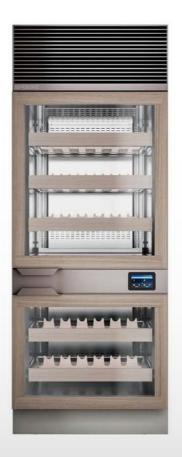

### **EXPO WINE 2T**

Designed by Antonio Citterio

ILVE

PM12

Steel cooker

Designed by Emo Design

MINICUCINE.COM

**ARIA 184** 