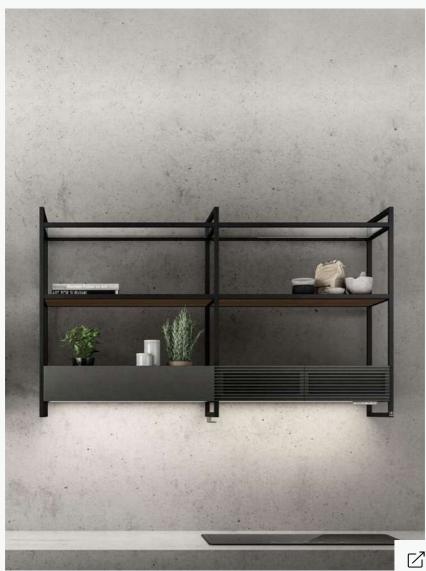

#### **ANTIBES SYSTEMS**

Open bookcase with built-in lights

Designed by Piero Lissoni