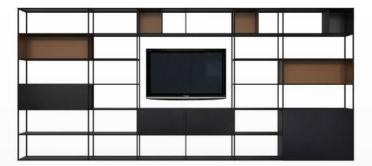

# ZEUS **EASY IRONY TV**

Metal bookcase with TV stand

Designed by Maurizio Peregalli

ACQUABELLA