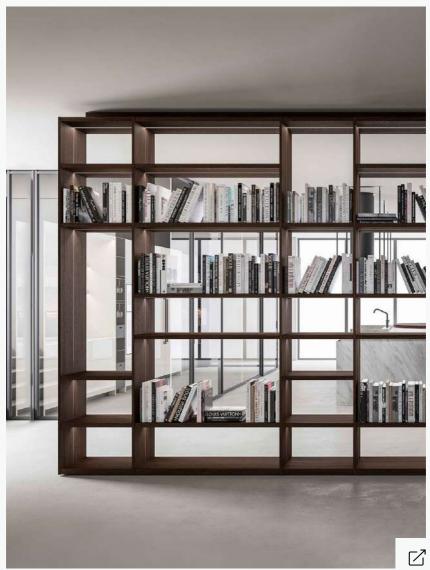

#### **ANTIBES SYSTEMS**

Open bookcase with built-in lights

Designed by Piero Lissoni