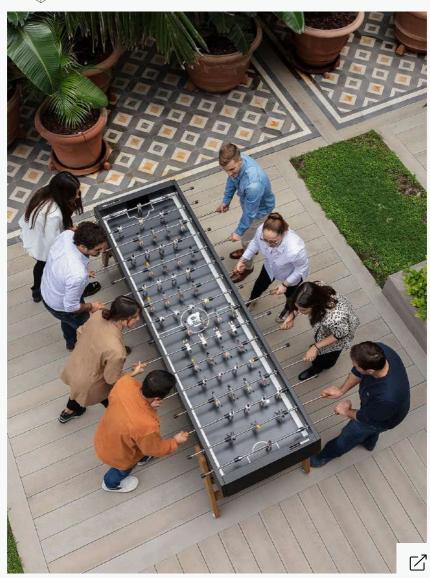

### **RS MAX**

Steel football table with Iroko legs

Designed by Rafael Rodríguez