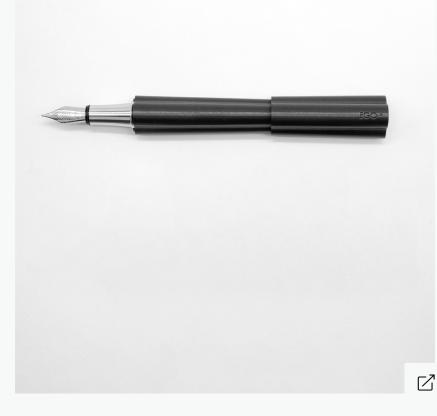

### CENTO3.G

Graphene pen

Designed by Achille Castiglioni and Gianfranco Cavaglià