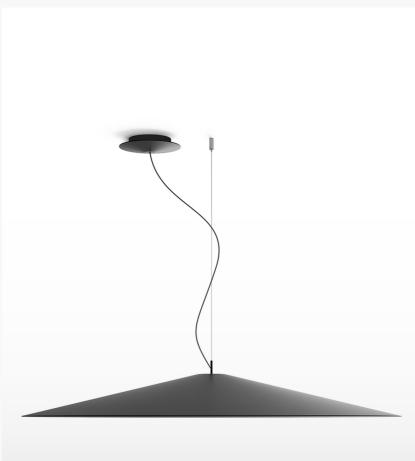

#### UP

LED aluminium floor lamp with dimmer

Acoustic swivel pendant lamp

Designed by Mario Cucinella

ASTRO LIGHTING