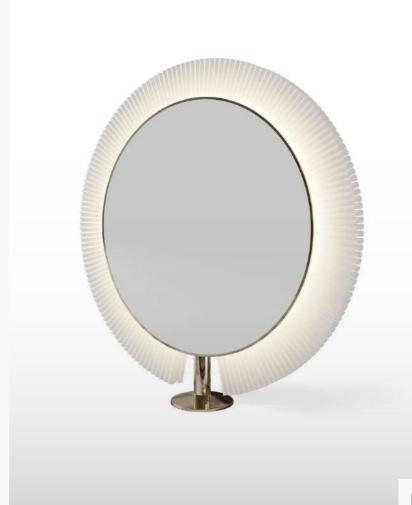

## CHILLOUT

Sauna / turkish bath

Designed by Meneghello Paolelli

AZZURRA CERAMICA **FRANKY** 

Bathroom mirror

Designed by Diego Grandi

CARPETS CC BY CECILIA SETTERDAHL