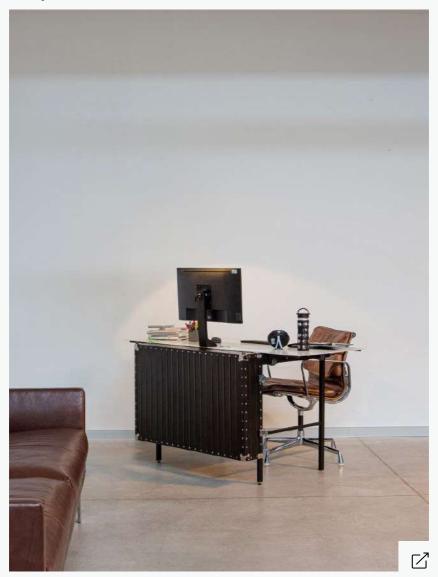

# COVERT

Portable workstation

ET AL. HARVEY 1130

Steel trestle

Designed by Francesco Faccin

#### **EXTREMIS**

## AMAI

Height-adjustable rectangular table

GLIMAKRA OF SWEDEN