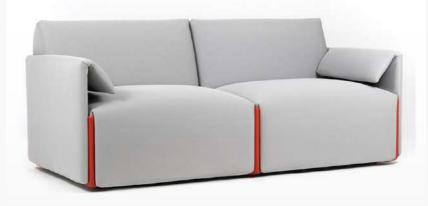

### LADY JANE COLLAR

Workstation for hairdresser

Designed by Marcel Wanders

LA CIVIDINA

NODE+

Modular sofa

Designed by Ben van Berkel / UNStudio