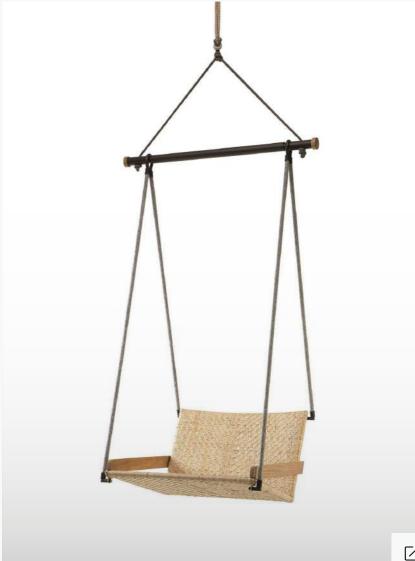

### **ALLAPERTO VERANDA**

1 Seater rattan garden hanging chair

Designed by Antonio Rodriguez and Matteo Thun

105

ETHIMO

SLING CHAIR

Garden armchair

Designed by Studiopepe