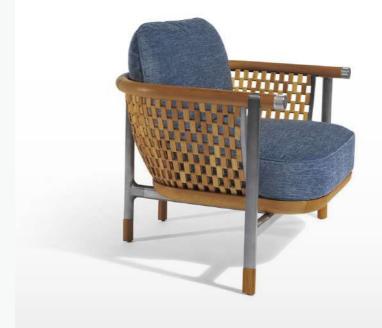

### **ALLAPERTO VERANDA**

1 Seater rattan garden hanging chair

Designed by Antonio Rodriguez and Matteo Thun

105

ETHIMO

SLING CHAIR

Garden armchair

Designed by Studiopepe