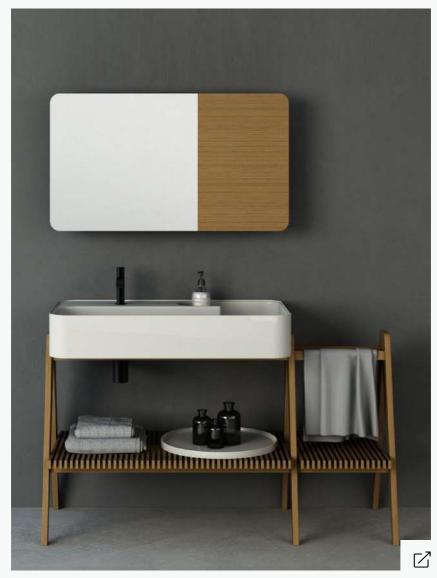

## RISE

Console with integrated oval washbasin in Cristalplant®

Designed by Zaven

MINA