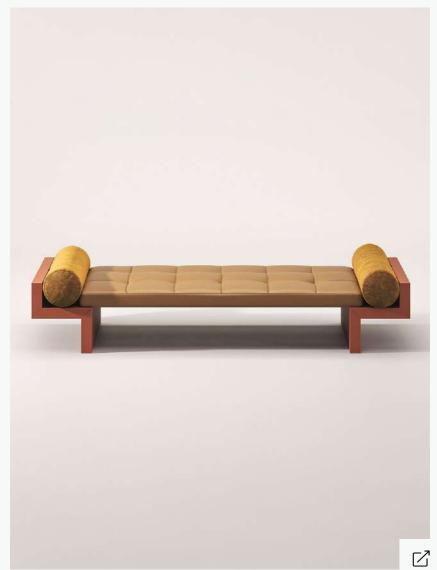

# COCOON WAVE

RITZWELL

MT

Rectangular solid wood and metal dining table

Designed by Shinsaku Miyamoto