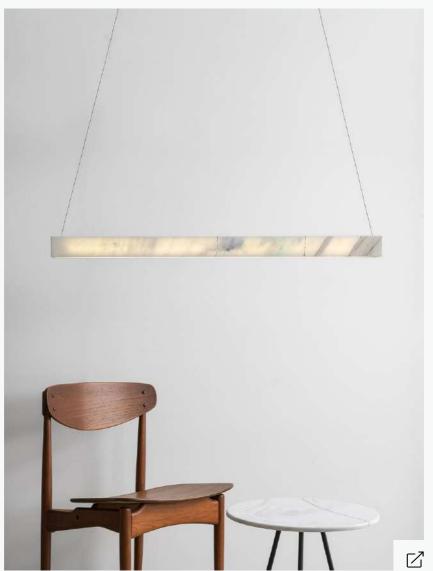

## LADY GALALA **INDOOR**

Methacrylate pendant lamp

Designed by Gianluca Peluffo & Partners

153

ON ENTROPY