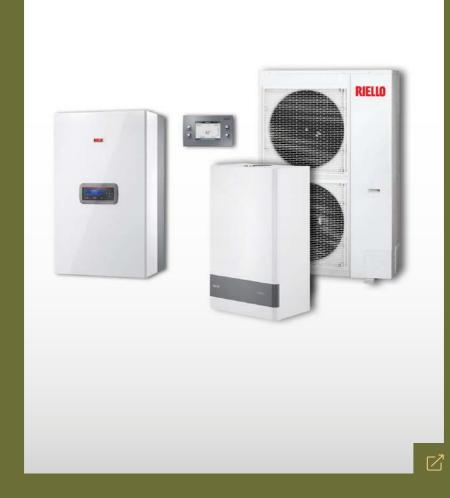

ez





### COSTUME

Modular fabric sofa with removable cover



Designed by Stefan Diez



### STORAGE DRESSING ROOM

Sectional custom walk-in wardrobe



Designed by Piero Lissoni and Centro Ricerche Porro



# BATHROOM





FOIL CRIFL258

Wall-mounted single handle washbasin mixer with plate



Designed by Marco Pisati





## LIBERO 5000 INLAB



ΛΙΝΙΛ

## CORSIVO BAKED INOX 11419BK

2 hole stainless steel washbasin mixer



PIMAR

## LIBECCIO

Freestanding oval lecce stone



Designed by Noii Design Studio





PORCELANOSA

OXO

Countertop 1 hole washbasin mixer



QUADRODESIGN

Q. 18 10

Wall-mounted stainless steel washbasin mixer



Designed by Studio Adolini



# BUILDING SHELL



REYNAERS ALUMINIUM

### MASTERPATIO

Patio door

24



# CONSTRUCTION



(1) derollo

# EXCLUSIVE X



RIELLO

HYBRID PRO WALL-HUNG SYSTEM

Boiler / heat pump



# CONTRACT





ARTE & D

## YUGEN

Polypropylene training chair with linking device with armrests



Designed by Jeremiah Ferrarese



## DECOR

255

## HOTEL CHIMERA

Ceramic work of art



Designed by Elena Salmistraro







TAPIS ROUGE

GOOGIE

Rectangular wool rud



Designed by Natalia Enze



## FINISHES



259

## ALPI WAVY FIR BLUE

Wooden wall tiles



Designed by Raw Edges



## DINAMIKA

COTTO ETRUSCO

ESTROLAB LE VELE

Quarry wall/floor tiles

Designed by Simone Giottol

26,



#### YNCISA 70 ULTRAOPACO



## EARTHTECH/

Porcelain stoneware wall/floor

263



FOCUS CREATION

#### GYROFOCUS GLAZED

Wood-burning hanging fireplace in steel with closing glass



Designed by Dominique Imbert



ISOLMAN

## ISOLSPACE SKIN