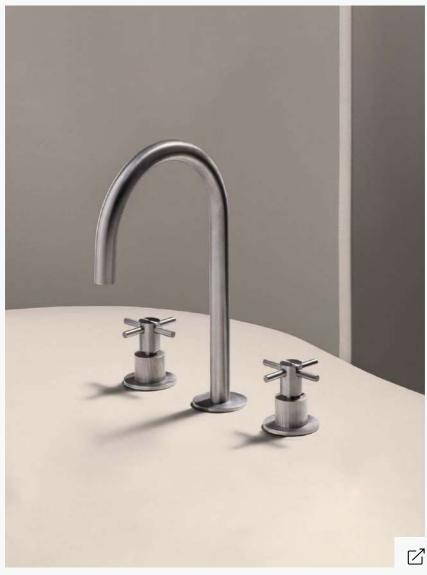

# HELM ZHM516

Countertop stainless steel washbasin mixer with individual rosettes

Designed by David Lopez Quincoces

BOFFI