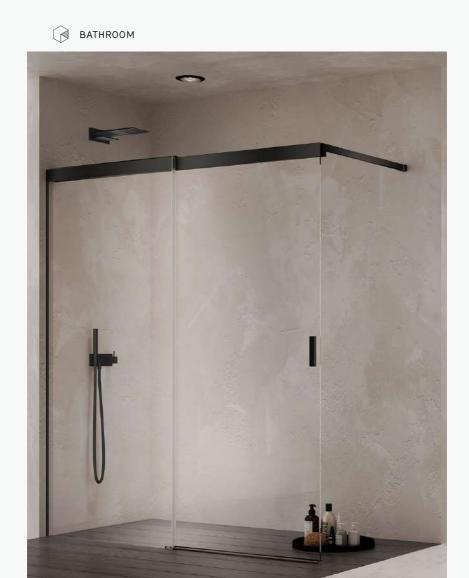

Designed by Testa Tonda



#### WOODENDOT

## ALADA

Wall mounted oak secretary desk



Designed by Daniel García



# ZEUS **EASY IRONY TV**

Metal bookcase with TV stand



Designed by Maurizio Peregalli





ACQUABELLA

## OPAL QUIZ

Freestanding oval Akron© bathtub



ARTCERAM

**JOLIE** 

Freestanding round ceramic washbasin



Designed by Meneghello Paolelli



# APICE SPOT

Adjustable rain shower with arm



Designed by Marcello Ziliani



## CERAMICA CIELO

## **DELFO**

Wall-mounted vanity unit





Designed by Andrea Parisio and Giuseppe Pezzano





# CRISTINA RUBINETTERIE FOIL CRIFL258

Wall-mounted single handle washbasin mixer with plate



Designed by Marco Pisati



#### DEVON&DEVON

## **KALOS**

Freestanding oval White Tec Plus Designed by Massimo Iosa bathtub



Ghini



DUKA

## LIBERO 5000 INLAB

Corner rectangular crystal shower cabin with sliding door



# FIMA CARLO FRATTINI **SWITCH**

Recessed shower set



Designed by Davide Vercelli







IDEAL STANDARD

LINDA - X - 450

Countertop ceramic washbasin



Designed by Ludovica + Roberto Palomba



#### KOS BY ZUCCHETTI

## RISE

Console with integrated oval washbasin in Cristalplant®



Designed by Zaven



MINA

### CORSIVO BAKED INOX 11419BK

2 hole stainless steel washbasin mixer



NIC

**TRAMA 130** 

Iroko console sink



Designed by Studio 63



OLI

LESS IS MORE

Stainless steel flush plate



Designed by Alessio Pinto



#### QUADRODESIGN

Q. 18 10

Wall-mounted stainless steel washbasin mixer



Designed by Studio Adolini



RAK CERAMICS

**RAK-VALET** 

Freestanding oval bathtub



Desig