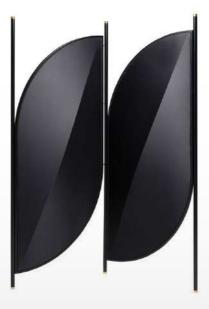

## **POLET**

High-back armchair bed with armrests

Designed by Achille Castiglioni

Beech chair with armrests

Designed by Philippe Nigro

WIENER GTV DESIGN

**FENG** 

Beech Screen