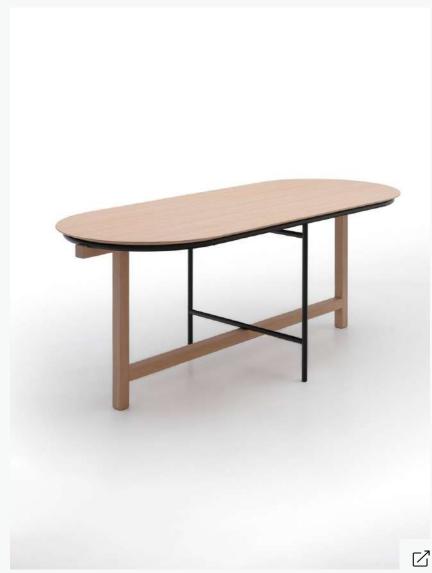

MIMICO

Oval wooden dining table

Designed by ITCH studio

27

DE CASTELLI

**BARISTA** 

Copper bar cabinet

adriano design®