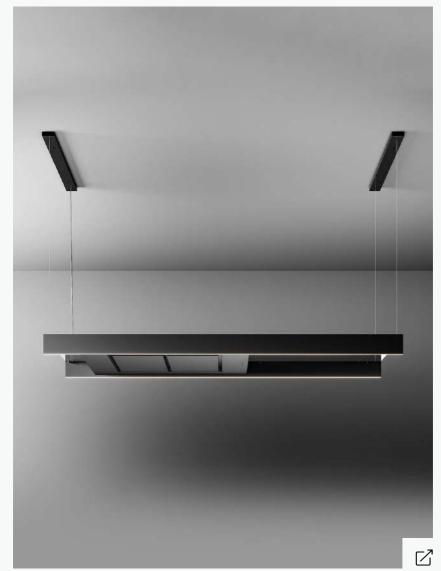

BI

### ORILLA

Countertop cement washbasin



Designed by Markus Kurkowski



VISMARAVETRO

SUITE + VÈRIO®

Glass and aluminium shower cabin with hinged door



Designed by Castiglia Associati



#### ZUCCHETTI

# HELM ZHM516

Countertop stainless steel washbasin mixer with individual rosettes



Designed by David Lopez Quincoces



BOFFI

### COMBINE **EVOLUTION**

Carrara marble kitchen with island



Designed by Piero Lissoni

85



BT45

### BT45 THE ALIBI

Eucalyptus and marble kitchen with island



Designed by Natasha Shtapauk

DAMIANO LATINI

**GROOVE** 

Utensil holder



Designed by Andrea Federici



#### ELICA

### **OPEN SUITE**

Wall-mounted cooker hood with integrated lighting



Designed by Fabrizio Crisà





FAEMA

**FAEMINA** 

Coffee machine



Designed by Italdesign



#### FALMEC

### LIGHT

Glass and steel island hood with integrated lighting







#### FOSTER

### HAPPYHOUR 1200

Single undermount stainless steel sink





### CV492100

Induction flush-mount hob with integrated hood





HIZONE

### **EXPO WINE 2T**





Designed by Antonio Citterio





ILVE

PM12

Steel cooker



Designed by Emo Design



MINICUCINE.COM

**ARIA 184** 

Mini kitchen





Designed by Oscar Cifarelli and Paolo Gandin



 $\square$ 



### 4 DOORS FAMILY HUB™ RF65A977FB1

Freestanding no frost refrigerator with freezer Class F



#### SOCIETY LIMONTA

### **RITO**

Cutting board in canaletto walnut wood with linen basket



Designed by Storie Design Studio





BARAZZA
THALAS 1PTFBQ

Electric stainless steel barbecue



#### BÖLN

### SAREK L

Ecological polyurethane