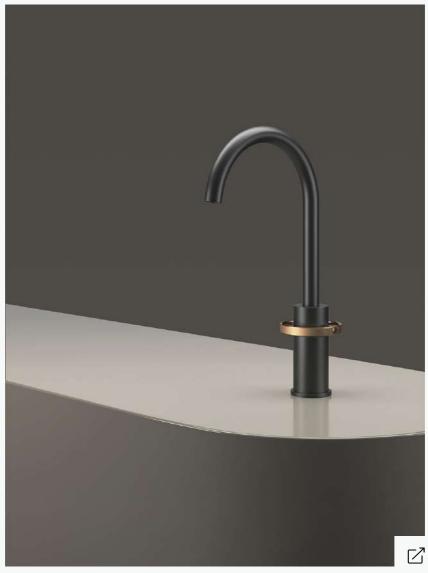

# CRISTINA RUBINETTERIE FOIL CRIFL258

Wall-mounted single handle washbasin mixer with plate

Designed by Marco Pisati