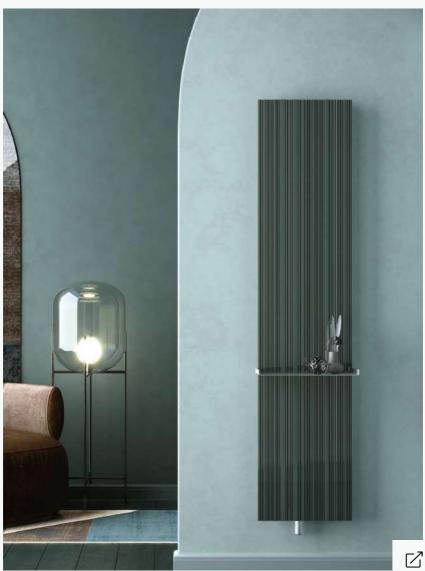

## OTTOLUNGO WALL

Vertical wall-mounted aluminium decorative radiator

Designed by Gabriele & Oscar Buratti

CERAMICA BARDELLI

**VOLUME** 

Ceramic 3D Wall Tile

Designed by storagemilano

175