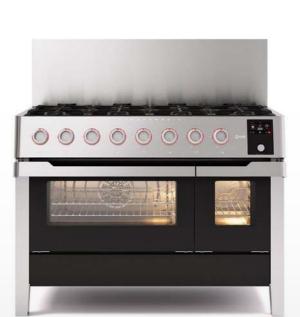

### **EXPO WINE 2T**

Designed by Antonio Citterio

ILVE

PM12

Steel cooker

Designed by Emo Design

MINICUCINE.COM

**ARIA 184** 