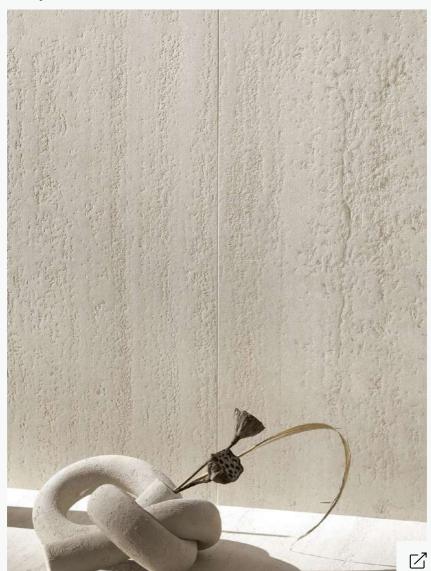

## SALVATORI

### **NEIGHBORS**

Framed wall-mounted marble mirror

Designed by Stephen Burks

TAPIS ROUGE

GOOGIE

Rectangular wool rug

Designed by Natalia Enze