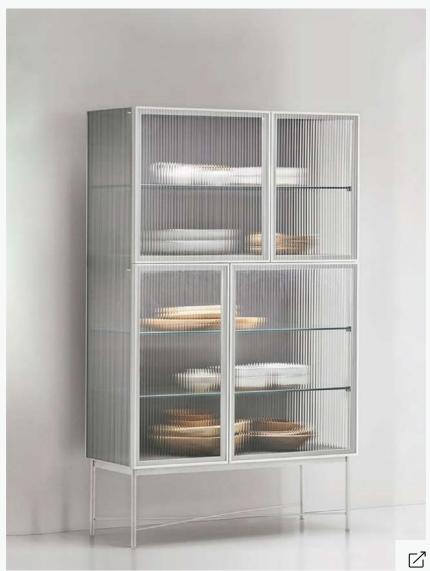

Designed by Vittorio Paradiso

POLTRONA FRAU

**PLOT** 

Leather room divider

Designed by GamFratesi



POLTRONA FRAU

МΙ

neri&hu

Sideboard covered in leather and marble top

Designed by Neri&Hu



## PORADA

## **PEBBLE**

Wooden sideboard with doors



Designed by Niccolò Devetag



PORRO

## **STORAGE** DRESSING ROOM

Sectional custom walk-in wardrobe



Designed by Piero Lissoni and Centro Ricerche Porro



POTOCCO

INTRECCIO



Extending round wooden table

Designed by NAVA+AROSIO Design Studio



PUSKU PUSKU

# COCOON WAVE



RITZWELL

MT

Rectangular solid wood and metal dining table



Designed by Shinsaku Miyamoto



#### SALVATORI

## **TAULA**

Rectangular marble table



Designed by Patricia Urquiola





TACCHINI

VICTORIA

Fabric lobby chair

Designed by david/nicolas



#### TOMASELLA

## NINA

Glass highboard with doors



#### TWILS

## **POLET**

High-back armchair bed with armrests



Designed by Achille Castiglioni





Beech chair with armrests



Designed by Philippe Nigro



WIENER GTV DESIGN

**FENG** 

Beech Screen



Designed by Testa Tonda



#### WOODENDOT

## ALADA

Wall mounted oak secretary desk



Designed by Daniel García



# ZEUS **EASY IRONY TV**

Metal bookcase with TV stand



Designed by Maurizio Peregalli





ACQUABELLA

## OPAL QUIZ

Freestanding oval Akron© bathtub



ARTCERAM

**JOLIE** 

Freestanding round ceramic washbasin



Designed by Meneghello Paolelli



# APICE SPOT

Adjustable rain shower with arm



Designed by Marcello Ziliani



## CERAMICA CIELO

## **DELFO**

Wall-mounted vanity unit





Designed by Andrea Pa