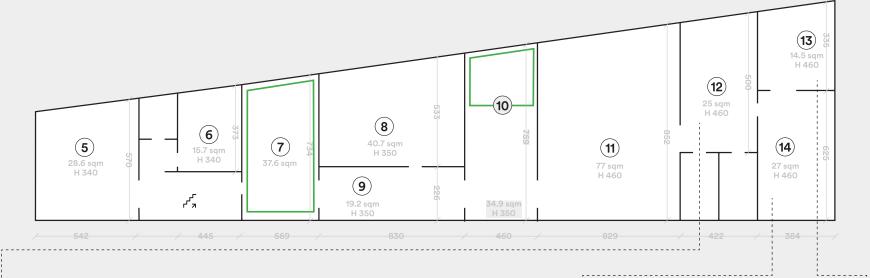

# What is Archiproducts Milano?

An early century building on two floors, 600 sqm of space, 13 rooms and 4 displays on Via Tortona. Set up with furnishings, decorations, fabrics, lighting, technologies and materials provided by the Partners of the projects. Brands among the most interesting worldwide.

# Where?