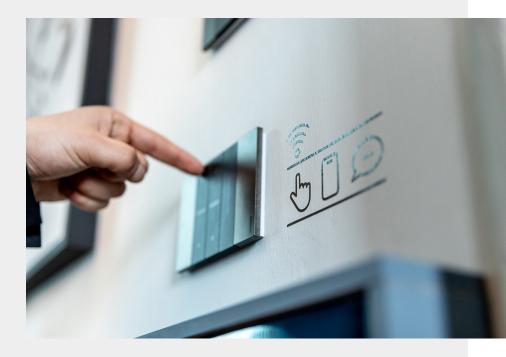

# Choose an innovative concept to present your products

All the showcased objects are "connected" with the visitors, telling everything about themselves using digital tools.

How? Every object is connected to a QR code, which sends smartphones all the information about the brand and the designers, along with details about the colors and versions available. If the product is available on the ecommerce platform, users will have access to the product sheet on Archiproducts Shop, featuring the object's price.