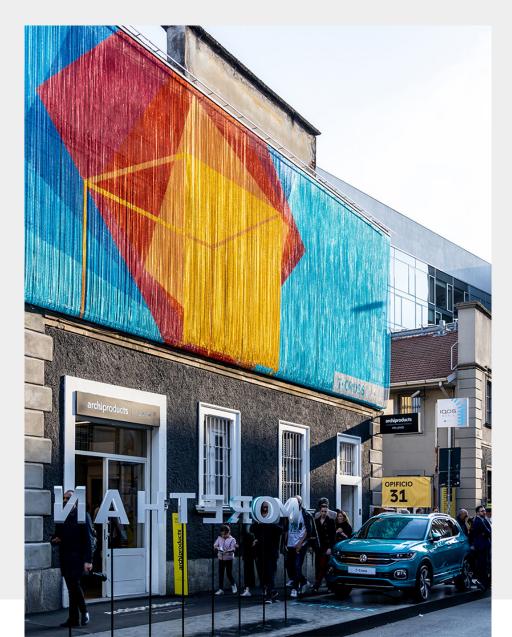

# What is Archiproducts Milano?

An early century building on two floors, 600 sqm of space, 13 rooms and 4 displays on Via Tortona. Set up with furnishings, decorations, fabrics, lighting, technologies and materials provided by the Partners of the projects. Brands among the most interesting worldwide.

# Where?