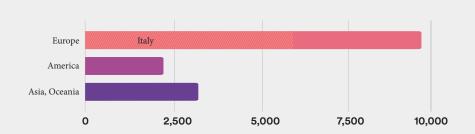

# Who's visiting?

Archiproducts Milano's visitors are Architects, Designers, Engineers, Resellers, Agents and the Press.

In 2019, the co-net-working space welcomed **15,000 people (10,000** of them registered at the entry, **4,000** booked on Eventbrite) and **1,000** press officers.