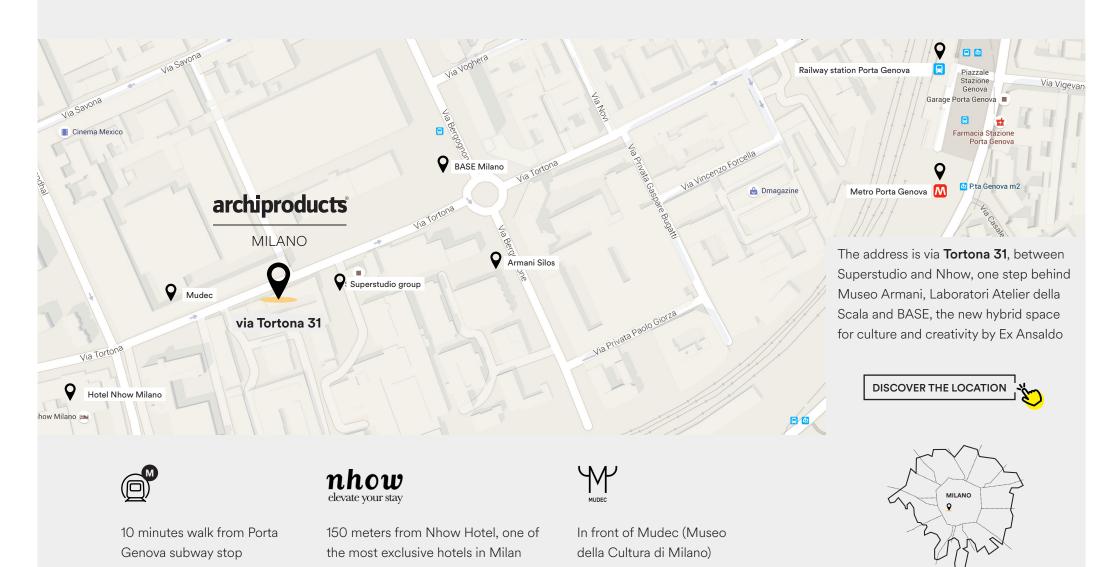

einvents itself thanks to the collaboration of brand new Partners (30-40 firms). These brands furnish the spaces, giving their own selection of products to showcase, by contributing to the creation and launch of the new concept. As a result of this collaboration, Partners gain huge visibility and the qualified contacts of the Designers hanging out at Via Tortona 31.

In fact, during Salone del Mobile, Archiproducts Milano hosts more than 15,000 professionals and journalists from the international Press.

Moreover, from the following week and for the rest of the year, it becomes a product showroom, a space for events, product presentations, shootings, press previews, training courses, exhibitions, showcooking and co-working. Events which are completely dedicated to Architects.



# Where?



# Who's visiting?

Archiproducts Milano's visitors are Architects, Designers, Engineers, Resellers, Agents and the Press.

In 2019, the co-net-working space welcomed **15,000 people (10,000** of them registered at the entry, **4,000** booked on Eventbrite) and **1,000** press officers.

You can make a virtual tour of Archiproducts Milano on **milano.archiproducts.com**, the official website that has tripled its users traffic, collecting a **mailing list with more than 35,000 active users**.









# How we communicate?

The communication campaign involves every portal of the Network: Archiproducts, Archilovers, Archiportale and Edilportale, with direct emailing tools, display advertising, storytelling and branded content addressed to an international community of 40 millions profession