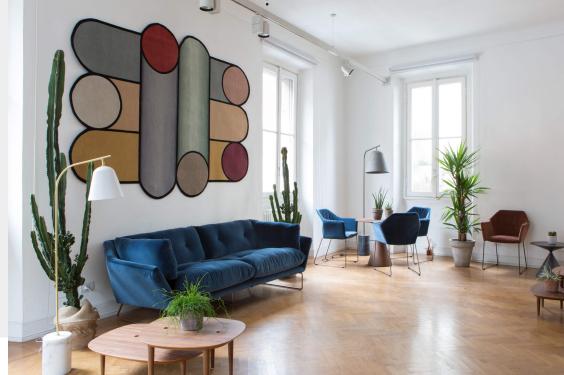

### Furnish your room

By choosing the "Room" option, the brand can pick a single room of the building to **showcase** its products and create its own setup. It's the perfect chance to present the product range of a Brand, since it's possibile to furnish the space with complementary products (tables, chairs, libraries, accessories, etc.) and different finishes.

The room becomes a real touchpoint for the Brand during the entire year. A place where it's possible to meet clients, Architects and buyers and show a selection of products.

The set up is curated by the Archiproducts team, in order to make it coherent with the general concept and efficient both as an exhibition both as a strategic meeting occasion: during the period of Salone del Mobile the space becomes a path to discover products and trends and later, when the fair finishes, the products can be used by professionals as agreed before with the Archiproducts team.