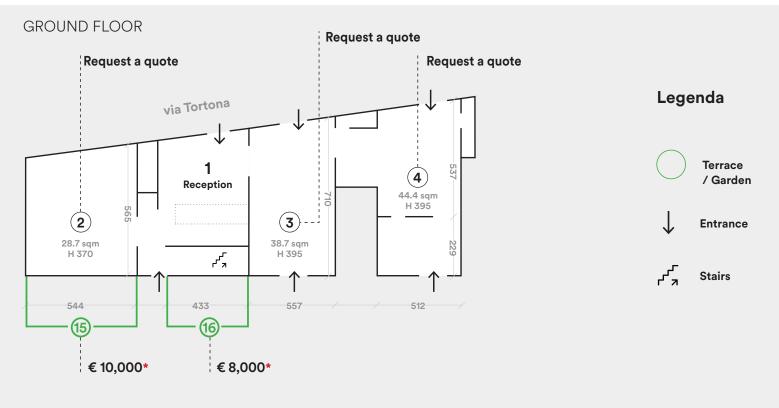

#### **SOCIAL COMMUNICATION**

→ 2 branded posts (1 on Facebook and 1 on Instagram @ArchiproductsMilano fanbase)

**Ground floor** 

**Ground floor** 