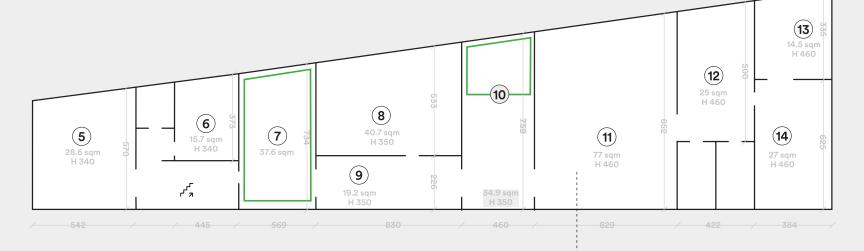

# What is Archiproducts Milano?

An early century building on two floors, 600 sqm of space, 13 rooms and 4 displays on Via Tortona. Set up with furnishings, decorations, fabrics, lighting, technologies and materials provided by the Partners of the projects. Brands among the most interesting worldwide.

# 1 — Room

### Furnish your room

By choosing the "Room" option, the brand can pick a single room of the building to **showcase** its products and create its own setup. It's the perfect chance to present the product range of a Brand, since it's possibile to furnish the space with complementary products (tables, chairs, libraries, accessories, etc.) and different finishes.

# 2 — Product Placement

### Frame your products in the project

The "Product placement" option is particularly indicated for lighting, decor, accessories, audio-video devices and comfort, materials and technical products, services, food and beverage, which might be included also in the temporary showrooms.