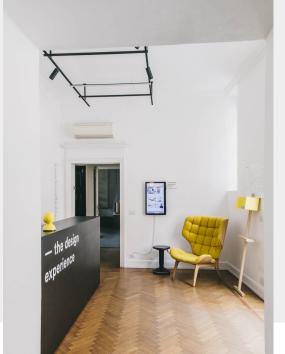

# What is Archiproducts Milano?

An early century building on two floors, 600 sqm of space, 13 rooms and 4 displays on Via Tortona. Set up with furnishings, decorations, fabrics, lighting, technologies and materials provided by the Partners of the projects. Brands among the most interesting worldwide.

# Choose an innovative concept to present your products

All the showcased objects are "connected" with the visitors, telling everything about themselves using digital tools.

How? Every object is connected to a QR code, which sends smartphones all the information about the brand and the designers, along with details about the colors and versions available. If the product is available on the ecommerce platform, users will have access to the product sheet on Archiproducts Shop, featuring the object's price.