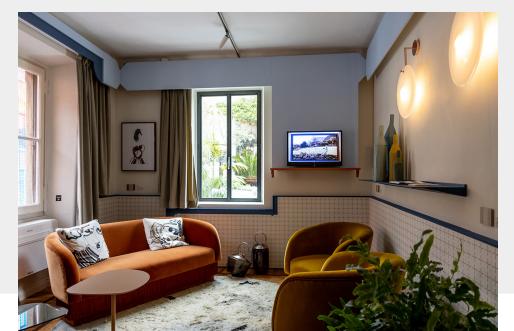

# What is Archiproducts Milano?

An early century building on two floors, 600 sqm of space, 13 rooms and 4 displays on Via Tortona. Set up with furnishings, decorations, fabrics, lighting, technologies and materials provided by the Partners of the projects. Brands among the most interesting worldwide.

### Furnish your room

By choosing the "Room" option, the brand can pick a single room of the building to **showcase** its products and create its own setup. It's the perfect chance to present the product range of a Brand, since it's possibile to furnish the space with complementary products (tables, chairs, libraries, accessories, etc.) and different finishes.

The room becomes a real touchpoint for the Brand during the entire year. A place where it's possible to meet clients, Architects and buyers and show a selection of products.

The set up is curated by the Archiproducts team, in order to make it coherent with the general concept and efficient both as an exhibition both as a strategic meeting occasion: during the period of Salone del Mobile the space becomes a path to discover products and trends and later, when the fair finishes, the products can be used by professionals as agreed before with the Archiproducts team.

The set up is completed using products coming from complementary brands - like decorations, paintings, wallpapers, lighting, etc. - selected by the Archiproducts team and the Archiproducts Milano partners. It's possible to set up a Room in co-branding with the firms sharing a project.