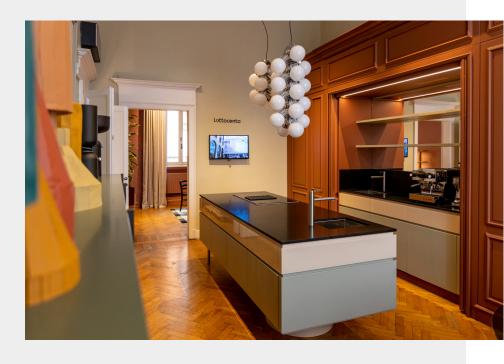

# What is Archiproducts Milano?

An early century building on two floors, 600 sqm of space, 13 rooms and 4 displays on Via Tortona. Set up with furnishings, decorations, fabrics, lighting, technologies and materials provided by the Partners of the projects. Brands among the most interesting worldwide.

### Furnish your room

By choosing the "Room" option, the brand can pick a single room of the building to **showcase** its products and create its own setup. It's the perfect chance to present the product range of a Brand, since it's possibile to furnish the space with complementary products (tables, chairs, libraries, accessories, etc.) and different finishes.

The room becomes a real touchpoint for the Brand during the entire year. A place where it's possible to meet clients, Architects and buyers and show a selection of products.

The set up is curated by the Archiproducts team, in order to make it coherent with the general concept and efficient both as an exhibition both as a strategic meeting occasion: during the period of Salone del Mobile the space becomes a path to discover products and trends and later, when the fair finishes, the products can be used by professionals as agreed before with the Archiproducts team.

The set up is completed using products coming from complementary brands - like decorations, paintings, wallpapers, lighting, etc. - selected by the Archiproducts team and the Archiproducts Milano partners. It's possible to set up a Room in co-branding with the firms sharing a project.