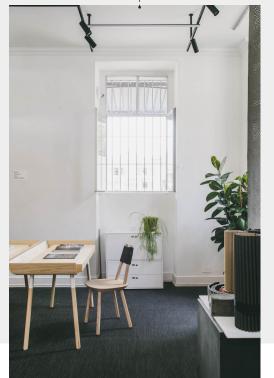

# What is Archiproducts Milano?

An early century building on two floors, 600 sqm of space, 13 rooms and 4 displays on Via Tortona. Set up with furnishings, decorations, fabrics, lighting, technologies and materials provided by the Partners of the projects. Brands among the most interesting worldwide.

### Furnish your room

By choosing the "Room" option, the brand can pick a single room of the building to **showcase** its products and create its own setup. It's the perfect chance to present the product range of a Brand, since it's possibile to furnish the space with complementary products (tables, chairs, libraries, accessories, etc.) and different finishes.

The room becomes a real touchpoint for the Brand during the entire year. A place where it's possible to meet clients, Architects and buyers and show a selection of products.

The set up is curated by the Archiproducts team, in order to make it coherent with the general concept and efficient both as an exhibition both as a strategic meeting occasion: during the period of Salone del Mobile the space becomes a path to discover products and trends and later, when the fair finishes, the products can be used by professionals as agreed before with the Archiproducts team.

The set up is completed using products coming from complementary brands - like decorations, paintings, wallpapers, lighting, etc. - selected by the Archiproducts team and the Archiproducts Milano partners. It's possible to set up a Room in co-branding with the firms sharing a project.