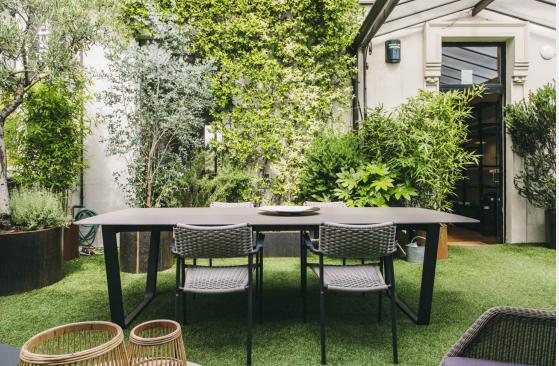

### Furnish your room

By choosing the "Room" option, the brand can pick a single room of the building to **showcase** its products and create its own setup. It's the perfect chance to present the product range of a Brand, since it's possibile to furnish the space with complementary products (tables, chairs, libraries, accessories, etc.) and different finishes.

The room becomes a real touchpoint for the Brand during the entire year. A place where it's possible to meet clients, Architects and buyers and show a selection of products.

The set up is curated by the Archiproducts team, in order to make it coherent with the general concept and efficient both as an exhibition both as a strategic meeting occasion: during the period of Salone del Mobile the space becomes a path to discover products and trends and later, when the fair finishes, the products can be used by professionals as agreed before with the Archiproducts team.