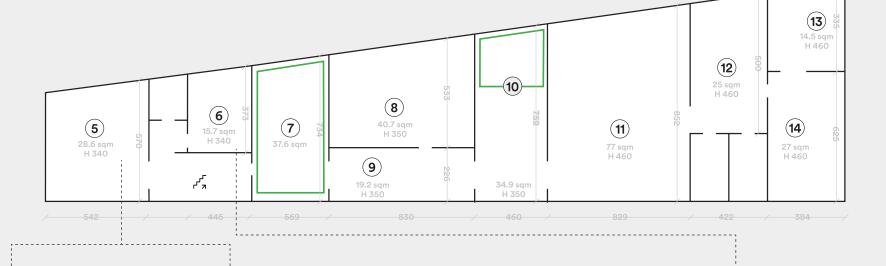

# What is Archiproducts Milano?

An early century building on two floors, 600 sqm of space, 13 rooms and 4 displays on Via Tortona. Set up with furnishings, decorations, fabrics, lighting, technologies and materials provided by the Partners of the projects. Brands among the most interesting worldwide.

### Furnish your room

By choosing the "Room" option, the brand can pick a single room of the building to **showcase** its products and create its own setup. It's the perfect chance to present the product range of a Brand, since it's possibile to furnish the space with complementary products (tables, chairs, libraries, accessories, etc.) and different finishes.

The room becomes a real touchpoint for the Brand during the entire year. A place where it's possible to meet clients, Architects and buyers and show a selection of products.

The set up is curated by the Archiproducts team, in order to make it coherent with the general concept and efficient both as an exhibition both as a strategic meeting occasion: during the period of Salone del Mobile the space becomes a path to discover products and trends and later, when the fair finishes, the products can be used by professionals as agreed before with the Archiproducts team.

The set up is completed using products coming from complementary brands - like decorations, paintings, wallpapers, lighting, etc. - selected by the Archiproducts team and the Archiproducts Milano partners. It's possible to set up a Room in co-branding with the firms sharing a project.