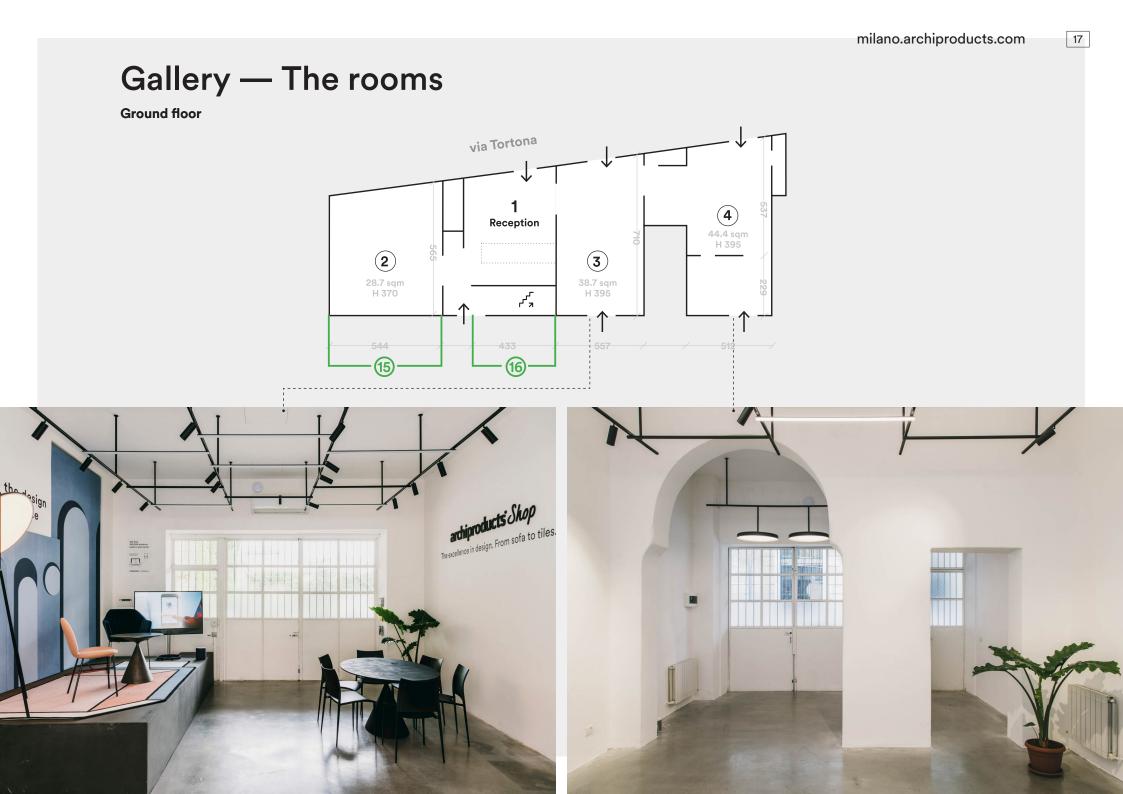

#### **SOCIAL COMMUNICATION**

→ 2 branded posts (1 on Facebook and 1 on Instagram @ArchiproductsMilano fanbase)

**Ground floor** 

**Ground floor** 