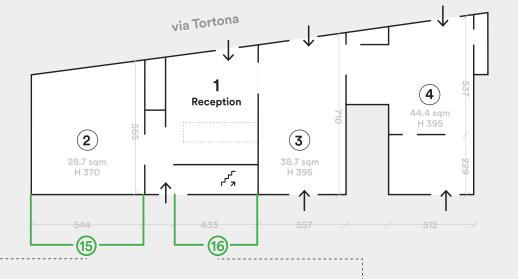

#### **SOCIAL COMMUNICATION**

→ 2 branded posts (1 on Facebook and 1 on Instagram @ArchiproductsMilano fanbase)

**Ground floor** 

**Ground floor** 