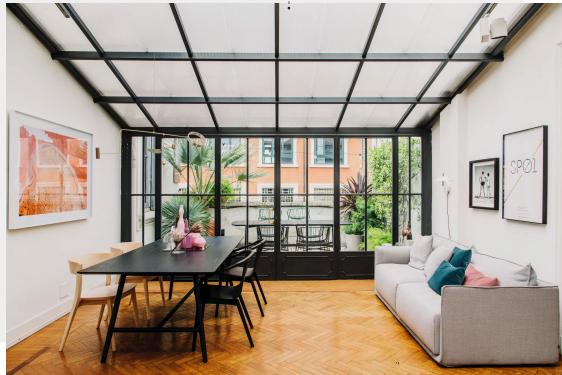

# What is Archiproducts Milano?

An early century building on two floors, 600 sqm of space, 13 rooms and 4 displays on Via Tortona. Set up with furnishings, decorations, fabrics, lighting, technologies and materials provided by the Partners of the projects. Brands among the most interesting worldwide.

Every year, during Salone del Mobile, the space reinvents itself thanks to the collaboration of brand new Partners (30-40 firms). These brands furnish the spaces, giving their own selection of products to showcase, by contributing to the creation and launch of the new concept. As a result of this collaboration, Partners gain huge visibility and the qualified contacts of the Designers hanging out at Via Tortona 31.