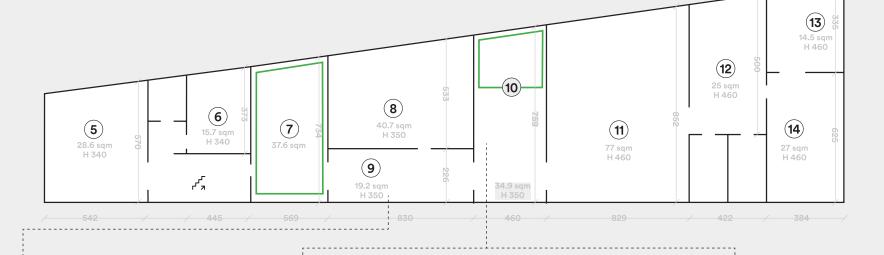

# What is Archiproducts Milano?

An early century building on two floors, 600 sqm of space, 13 rooms and 4 displays on Via Tortona. Set up with furnishings, decorations, fabrics, lighting, technologies and materials provided by the Partners of the projects. Brands among the most interesting worldwide.

### Furnish your room

By choosing the "Room" option, the brand can pick a single room of the building to **showcase** its products and create its own setup. It's the perfect chance to present the product range of a Brand, since it's possibile to furnish the space with complementary products (tables, chairs, libraries, accessories, etc.) and different finishes.

The room becomes a real touchpoint for the Brand during the entire year. A place where it's possible to meet clients, Architects and buyers and show a selection of products.

The set up is curated by the Archiproducts team, in order to make it coherent with the general concept and efficient both as an exhibition both as a strategic meeting occasion: during the period of Salone del Mobile the space becomes a path to discover products and trends and later, when the fair finishes, the products can be used by professionals as agreed before with the Archiproducts team.

The set up is completed using products coming from complementary brands - like decorations, paintings, wallpapers, lighting, etc. - selected by the Archiproducts team and the Archiproducts Milano partners. It's possible to set up a Room in co-branding with the firms sharing a project.