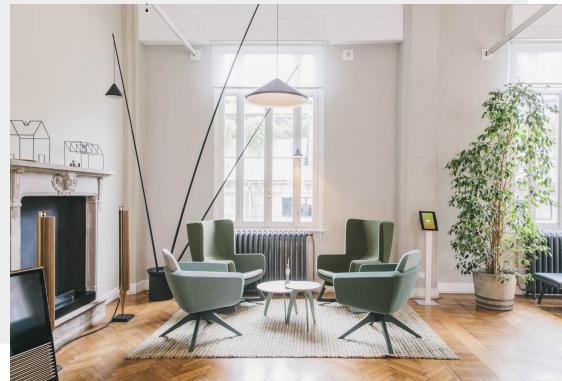

# What is Archiproducts Milano?

An early century building on two floors, 600 sqm of space, 13 rooms and 4 displays on Via Tortona. Set up with furnishings, decorations, fabrics, lighting, technologies and materials provided by the Partners of the projects. Brands among the most interesting worldwide.

# 1 — Room

### Furnish your room

By choosing the "Room" option, the brand can pick a single room of the building to **showcase** its products and create its own setup. It's the perfect chance to present the product range of a Brand, since it's possibile to furnish the space with complementary products (tables, chairs, libraries, accessories, etc.) and different finishes.