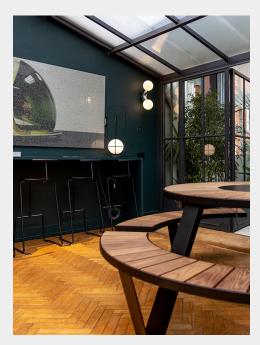

# What is Archiproducts Milano?

An early century building on two floors, 600 sqm of space, 13 rooms and 4 displays on Via Tortona. Set up with furnishings, decorations, fabrics, lighting, technologies and materials provided by the Partners of the projects. Brands among the most interesting worldwide.

In fact, during Salone del Mobile, Archiproducts Milano hosts more than 15,000 professionals and journalists from the international Press.

Moreover, from the following week and for the rest of the year, it becomes a product showroom, a space for events, product presentations, shootings, press previews, training courses, exhibitions, showcooking and co-working. Events which are completely dedicated to Architects.