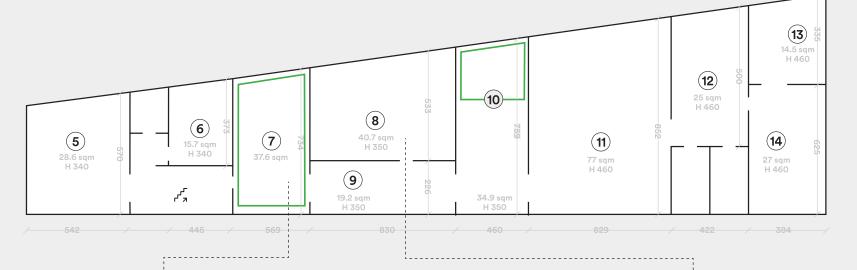

# What is Archiproducts Milano?

An early century building on two floors, 600 sqm of space, 13 rooms and 4 displays on Via Tortona. Set up with furnishings, decorations, fabrics, lighting, technologies and materials provided by the Partners of the projects. Brands among the most interesting worldwide.

### Furnish your room

By choosing the "Room" option, the brand can pick a single room of the building to **showcase** its products and create its own setup. It's the perfect chance to present the product range of a Brand, since it's possibile to furnish the space with complementary products (tables, chairs, libraries, accessories, etc.) and different finishes.

The room becomes a real touchpoint for the Brand during the entire year. A place where it's possible to meet clients, Architects and buyers and show a selection of products.

The set up is curated by the Archiproducts team, in order to make it coherent with the general concept and efficient both as an exhibition both as a strategic meeting occasion: during the period of Salone del Mobile the space becomes a path to discover products and trends and later, when the fair finishes, the products can be used by professionals as agreed before with the Archiproducts team.

The set up is completed using products coming from complementary brands - like decorations, paintings, wallpapers, lighting, etc. - selected by the Archiproducts team and the Archiproducts Milano partners. It's possible to set up a Room in co-branding with the firms sharing a project.