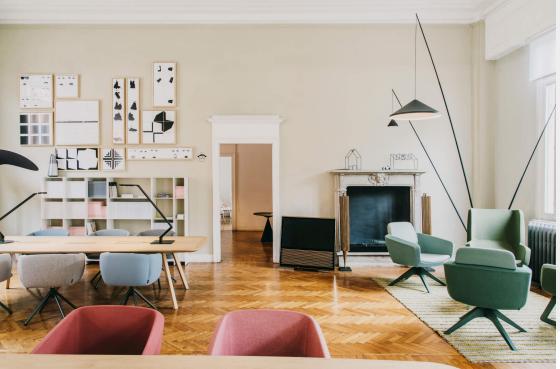

# What is Archiproducts Milano?

An early century building on two floors, 600 sqm of space, 13 rooms and 4 displays on Via Tortona. Set up with furnishings, decorations, fabrics, lighting, technologies and materials provided by the Partners of the projects. Brands among the most interesting worldwide.

# 1 — Room

### Furnish your room

By choosing the "Room" option, the brand can pick a single room of the building to **showcase** its products and create its own setup. It's the perfect chance to present the product range of a Brand, since it's possibile to furnish the space with complementary products (tables, chairs, libraries, accessories, etc.) and different finishes.