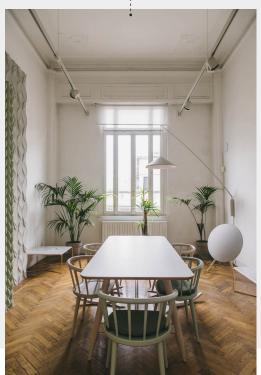

# What is Archiproducts Milano?

An early century building on two floors, 600 sqm of space, 13 rooms and 4 displays on Via Tortona. Set up with furnishings, decorations, fabrics, lighting, technologies and materials provided by the Partners of the projects. Brands among the most interesting worldwide.

### Furnish your room

By choosing the "Room" option, the brand can pick a single room of the building to **showcase** its products and create its own setup. It's the perfect chance to present the product range of a Brand, since it's possibile to furnish the space with complementary products (tables, chairs, libraries, accessories, etc.) and different finishes.

The room becomes a real touchpoint for the Brand during the entire year. A place where it's possible to meet clients, Architects and buyers and show a selection of products.

The set up is curated by the Archiproducts team, in order to make it coherent with the general concept and efficient both as an exhibition both as a strategic meeting occasion: during the period of Salone del Mobile the space becomes a path to discover products and trends and later, when the fair finishes, the products can be used by professionals as agreed before with the Archiproducts team.