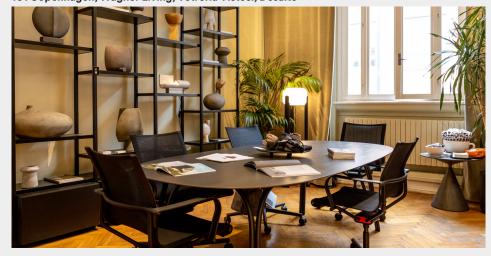

# What is Archiproducts Milano?

An early century building on two floors, 600 sqm of space, 13 rooms and 4 displays on Via Tortona. Set up with furnishings, decorations, fabrics, lighting, technologies and materials provided by the Partners of the projects. Brands among the most interesting worldwide.

### Furnish your room

By choosing the "Room" option, the brand can pick a single room of the building to **showcase** its products and create its own setup. It's the perfect chance to present the product range of a Brand, since it's possibile to furnish the space with complementary products (tables, chairs, libraries, accessories, etc.) and different finishes.

The room becomes a real touchpoint for the Brand during the entire year. A place where it's possible to meet clients, Architects and buyers and show a selection of products.

The set up is curated by the Archiproducts team, in order to make it coherent with the general concept and efficient both as an exhibition both as a strategic meeting occasion: during the period of Salone del Mobile the space becomes a path to discover products and trends and later, when the fair finishes, the products can be used by professionals as agreed before with the Archiproducts team.