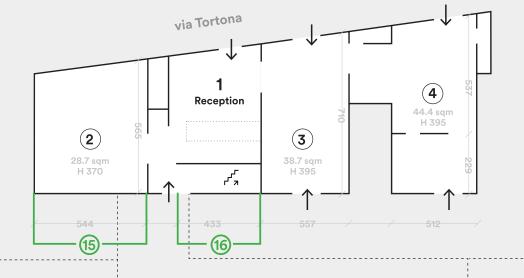

# What is Archiproducts Milano?

An early century building on two floors, 600 sqm of space, 13 rooms and 4 displays on Via Tortona. Set up with furnishings, decorations, fabrics, lighting, technologies and materials provided by the Partners of the projects. Brands among the most interesting worldwide.

# Where?