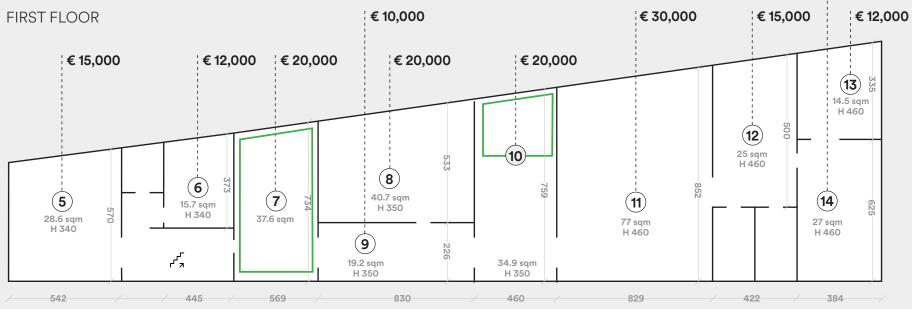

The quantity, the finishes, the colors and the position of the products are agreed with the Archiproducts team, in order to maximize the visibility and to keep a certain coherence with the project.

from 10,000 to 15,000 € depending on the type, the dimension, the quantity and the position of the products displayed