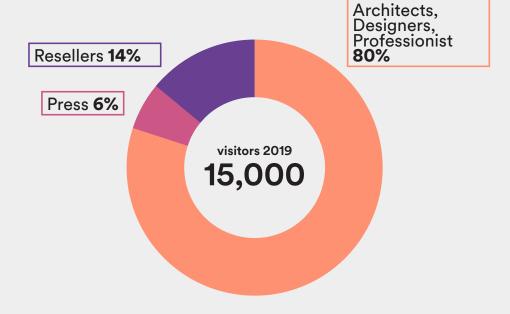

# Who's visiting?

Archiproducts Milano's visitors are Architects, Designers, Engineers, Resellers, Agents and the Press.

In 2019, the co-net-working space welcomed **15,000 people (10,000** of them registered at the entry, **4,000** booked on Eventbrite) and **1,000** press officers.