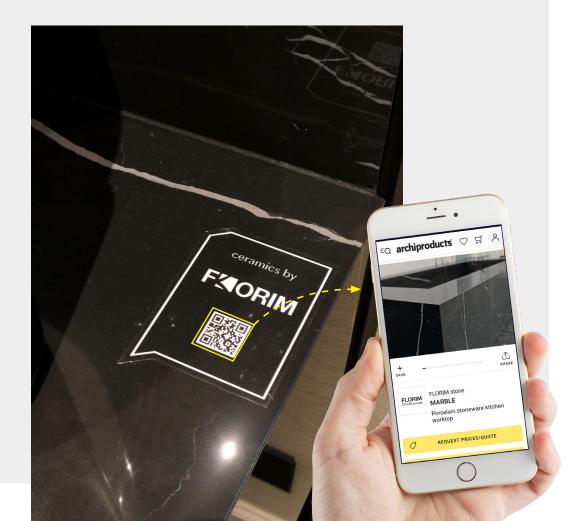

# Choose an innovative concept to present your products

All the showcased objects are "connected" with the visitors, telling everything about themselves using digital tools.

How? Every object is connected to a QR code, which sends smartphones all the information about the brand and the designers, along with details about the colors and versions available. If the product is available on the ecommerce platform, users will have access to the product sheet on Archiproducts Shop, featuring the object's price.

It's proximity marketing, but also Internet of things. It's the future of the ecommerce and retail projects, of home design itself, Architecture and Interior design.

#### **OFFLINE COMMUNICATION**

→ Our team will design a graphic for the brand and its product, with the purpose of highlighting its presence at Archiproducts Milano. Each product is connected to the product sheet on the Archiproducts ecommerce platform thanks to a specific QR code.